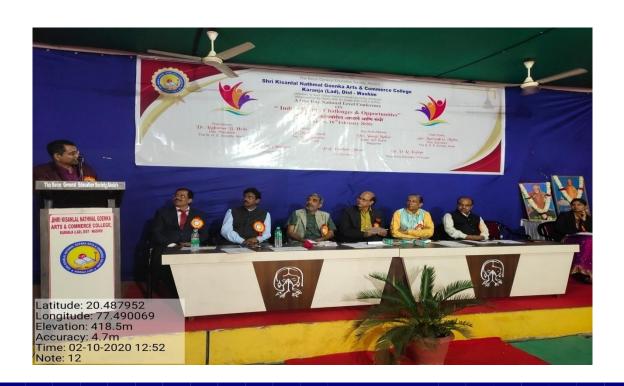

# SHRI KISANLAL NATHMAL GOENKA ARTS & COMMERCE, COLLEGE KARAJA LAD, DIST-WASHIM

Name of the Programme : One Day National Conference

**A Journey of Indian Women** 

**Organization** : **Department of IQAC** 

Shri Kisanlal Nathmal Goenka Arts & Commerce,

College, Karaja Lad

Collaboration : -----

Date : 9<sup>th</sup> March, 2023

Chairperson : Adv. Motisingh G. Mohta

(Hon. President The B.G.E. Society, Akola)

Inaugurator : Dr. Jyotsna Pandit

(Gender Equality Promoter & Public Speaker, Nagpur)

Chief Guest : Shri.Vijaykumar S. Toshniwal

(Hon., Sr. Vice President, The B.G.E. Society, Akola)

Er.Abhijeet Paranjpe

(Hon., Jr. Vice President, The B.G.E. Society, Akola)

Shri.Pavan Maheshwari

(Hon., Secretary. The B.G.E. Society, Akola)

**CA.Vikram Golechha** 

(Hon., Joint Secretary. The B.G.E. Society, Akola)

**Speakers** : Mrs. Mohini Modak

(IT Professional, Blogger, Columnist)