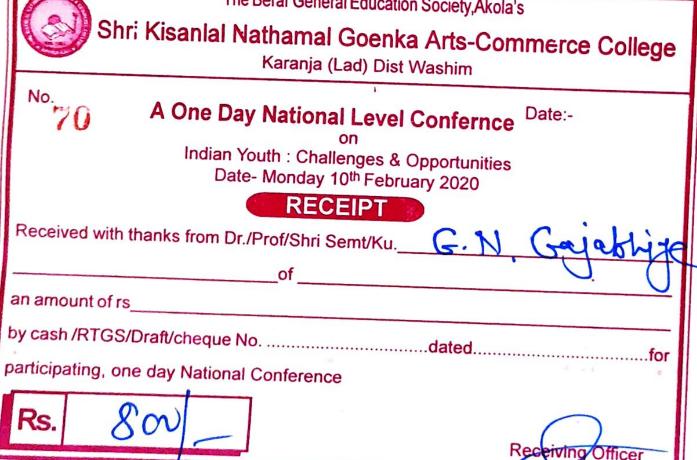

|
| The Berar General Education Society, Akola's                                                                                                                                                                                                                                          |
| Shri Kisanlal Nathamal Goenka Arts-Commerce College  Karanja (Lad) Dist Washim                                                                                                                                                                                                        |





## The Berar General Education Society, Akola's

# Shri Kisanlal Nathamal Goenka Arts-Commerce College

Karanja (Lad) Dist Washim

No.292

Date: - 13/02/2019

# One Day National Level Confernce

'Indian Farmer :- Issues and Challenges' (Sunday 17"Feb 2019)

| RECEIPT                                                                         |                   |
|---------------------------------------------------------------------------------|-------------------|
| Received with thanks from Dr. / Prof /Shri /Smt. / Ku. Phod of Shri K. N. Colle | if P. Yeole       |
| of Shri. K. N. Colle                                                            | ege Karanja       |
| an amount of Rs Six hundred R-S.                                                | only              |
| by Cash/RTGS/Dra