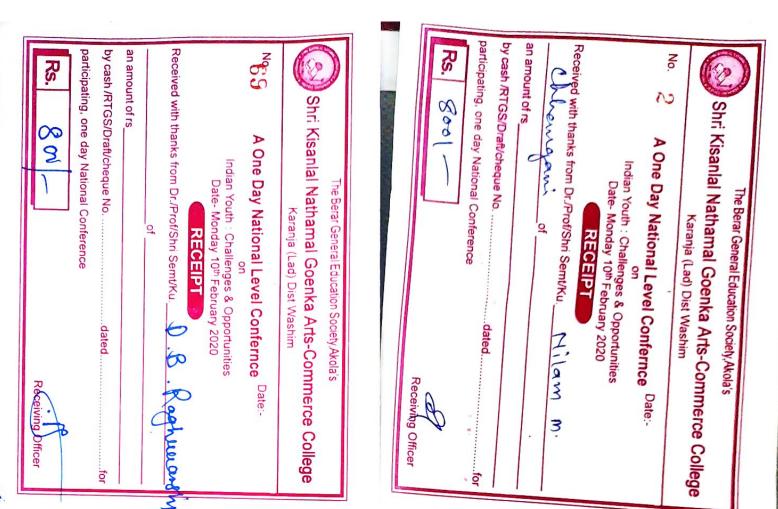

nal Conference

.....dated.....for

Receiving Officer

RS

8

RS

The Berar General Education Society, Akola's

# Shri Kisanlal Nathamal Goenka Arts-Commerce College Karanja (Lad) Dist Washim

No.

# A One Day National Level Confernce

Indian Youth: Challenges & Opportunities Date- Monday 10th February 2020

# RECEIPT

Received with thanks from Dr./Prof/Shri Semt/Ku. S.S. Kath

by cash /RTGS/Draft/cheque No. ..... an amount of rs dated

participating, one day National Conference RS





ó



No. 67

# A One Day National Level Confernce Date:-

Indian Youth: Challenges & Opportunities Date- Monday 10th February 2020

**RECEIP1** 

Received with thanks from Dr./Prof/Shri Semt/Ku.\_

an amount of rs

by cash /RTGS/Draft/cheque No. ..... participating, one day National Conference dated

: or







RS.

800

Receiving Officer

| The Berar General Education Society, Akola's                                                                                                                                                                                                                                          |
|---------------------------------------------------------------------------------------------------------------------------------------------------------------------------------------------------------------------------------------------------------------------------------------|
| Shri Kisanlal Nathamal Goenka Arts-Commerce College