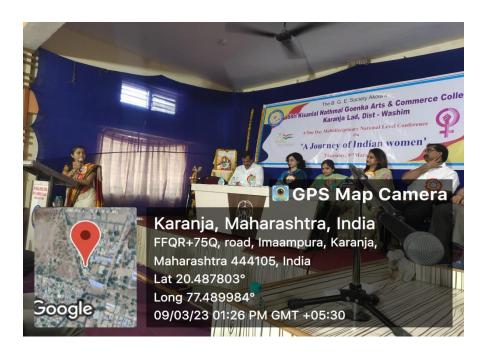

# SHRI KISANLAL NATHMAL GOENKA ARTS & COMMERCE, COLLEGE KARAJA LAD, DIST-WASHIM

Name of the Programme : One Day National Conference

**A Journey of Indian Women** 

**Organization** : **Department of IQAC** 

Shri Kisanlal Nathmal Goenka Arts & Commerce,

College, Karaja Lad

Collaboration : -----

Date : 9<sup>th</sup> March, 2023

Chairperson : Adv. Motisingh G. Mohta

(Hon. President The B.G.E. Society, Akola)

Inaugurator : Dr. Jyotsna Pandit

(Gender Equality Promoter & Public Speaker, Nagpur)

Chief Guest : Shri.Vijaykumar S. Toshniwal

(Hon., Sr. Vice President, The B.G.E. Society, Akola)

Er.Abhijeet Paranjpe

(Hon., Jr. Vice President, The B.G.E. Society, Akola)

Shri.Pavan Maheshwari

(Hon., Secretary. The B.G.E. Society, Akola)

**CA.Vikram Golechha** 

(Hon., Joint Secretary. The B.G.E. Society, Akola)

**Speakers** : Mrs. Mohini Modak

(IT Professional, Blogger, Columnist)

### **Short Description of the Programme**

A National Conference on the theme 'Journey of Indian Women' was concluded on Monday 9th March at Shri.Kisanlal Nathmal Goenka College of Arts and Commerce. In this conference, the challenges faced by women and the opportunities available to them in the future were brainstormed. For this conference, 190 scholars presented their research essays and presented their thoughts and issues related to women's journey.

The conference was organized under the chairmanship of Dr. Angha Kant. Renowned writer from Nagpur Hon. Dr. Jyotsna Pandit inaugurated this conference. Two sessions were organized in the Parishad. In the second session, the researcher read the thesis.