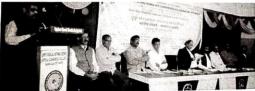

# SHRI KISANLAL NATHMAL GOENKA ARTS & COMMERCE, COLLEGE KARAJA LAD, DIST-WASHIM

Name of the Programme : One Day National Conference

**A Journey of Indian Women** 

**Organization** : **Department of IQAC** 

Shri Kisanlal Nathmal Goenka Arts & Commerce,

College, Karaja Lad

Collaboration : -----

Date : 9<sup>th</sup> March, 2023

Chairperson : Adv. Motisingh G. Mohta

(Hon. President The B.G.E. Society, Akola)

Inaugurator : Dr. Jyotsna Pandit

(Gender Equality Promoter & Public Speaker, Nagpur)

Chief Guest : Shri.Vijaykumar S. Toshniwal

(Hon., Sr. Vice President, The B.G.E. Society, Akola)

Er.Abhijeet Paranjpe

(Hon., Jr. Vice President, The B.G.E. Society, Akola)

Shri.Pavan Maheshwari

(Hon., Secretary. The B.G.E. Society, Akola)

**CA.Vikram Golechha** 

(Hon., Joint Secretary. The B.G.E. Society, Akola)

**Speakers** : Mrs. Mohini Modak

(IT Professional, Blogger, Columnist)

### **Short Description of the Programme**

A National Conference on the theme 'Journey of Indian Women' was concluded on Monday 9th March at Shri.Kisanlal Nathmal Goenka College of Arts and Commerce. In this conference, the challenges faced by women and the opportunities available to them in the future were brainstormed. For this conference, 190 scholars presented their research essays and presented their thoughts and issues related to women's journey.

The conference was organized under the chairmanship of Dr. Angha Kant. Renowned writer from Nagpur Hon. Dr. Jyotsna Pandit inaugurated this conference. Two sessions were organized in the Parishad. In the second session, the researcher read the thesis.