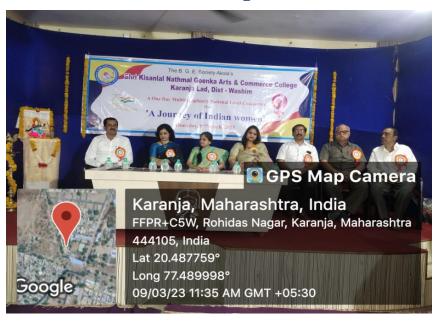

# SHRI KISANLAL NATHMAL GOENKA ARTS & COMMERCE, COLLEGE KARAJA LAD, DIST-WASHIM

Name of the Programme : One Day National Conference

**A Journey of Indian Women** 

**Organization** : **Department of IQAC** 

Shri Kisanlal Nathmal Goenka Arts & Commerce,

College, Karaja Lad

Collaboration : -----

Date : 9<sup>th</sup> March, 2023

Chairperson : Adv. Motisingh G. Mohta

(Hon. President The B.G.E. Society, Akola)

Inaugurator : Dr. Jyotsna Pandit

(Gender Equality Promoter & Public Speaker, Nagpur)

Chief Guest : Shri.Vijaykumar S. Toshniwal

(Hon., Sr. Vice President, The B.G.E. Society, Akola)

Er.Abhijeet Paranjpe

(Hon., Jr. Vice President, The B.G.E. Society, Akola)

Shri.Pavan Maheshwari

(Hon., Secretary. The B.G.E. Society, Akola)

**CA.Vikram Golechha** 

(Hon., Joint Secretary. The B.G.E. Society, Akola)

**Speakers** : Mrs. Mohini Modak

(IT Professional, Blogger, Columnist)

### **Short Description of the Programme**

A National Conference on the theme 'Journey of Indian Women' was concluded on Monday 9th March at Shri.Kisanlal Nathmal Goenka College of Arts and Commerce. In this conference, the challenges faced by women and the opportunities available to them in the future were brainstormed. For this conference, 190 scholars presented their research essays and presented their thoughts and issues related to women's journey.

The conference was organized under the chairmanship of Dr. Angha Kant. Renowned writer from Nagpur Hon. Dr. Jyotsna Pandit inaugurated this conference. Two sessions were organized in the Parishad. In the second session, the researcher read the thesis.