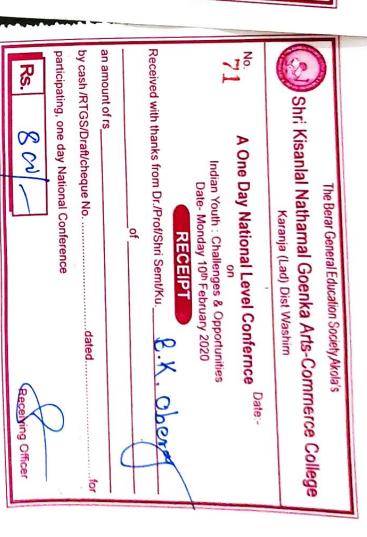

l Conference

.....dated.....for

Receiving Officer

RS

8

RS

The Berar General Education Society, Akola's

# Shri Kisanlal Nathamal Goenka Arts-Commerce College Karanja (Lad) Dist Washim

No.

# A One Day National Level Confernce

Indian Youth: Challenges & Opportunities Date- Monday 10th February 2020

# RECEIPT

Received with thanks from Dr./Prof/Shri Semt/Ku. S.S. Kath

by cash /RTGS/Draft/cheque No. ..... an amount of rs dated

participating, one day National Conference RS





ó



No. 67

# A One Day National Level Confernce Date:-

Indian Youth: Challenges & Opportunities Date- Monday 10th February 2020

**RECEIP1** 

Received with thanks from Dr./Prof/Shri Semt/Ku.\_

an amount of rs

by cash /RTGS/Draft/cheque No. ..... participating, one day National Conference dated

: or







RS.

800

Receiving Officer

| The Berar General Education Society, Akola's                                                                                                                                                                                                                                          |
|---------------------------------------------------------------------------------------------------------------------------------------------------------------------------------------------------------------------------------------------------------------------------------------|
| Shri Kisanlal Nathamal Goenka Arts-Commerce College