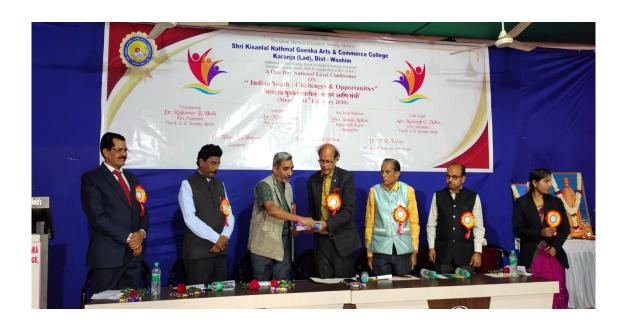

# SHRI KISANLAL NATHMAL GOENKA ARTS & COMMERCE, COLLEGE KARAJA LAD, DIST-WASHIM

Name of the Programme : One Day National Conference

**A Journey of Indian Women** 

**Organization** : **Department of IQAC** 

Shri Kisanlal Nathmal Goenka Arts & Commerce,

College, Karaja Lad

Collaboration : -----

Date : 9<sup>th</sup> March, 2023

Chairperson : Adv. Motisingh G. Mohta

(Hon. President The B.G.E. Society, Akola)

Inaugurator : Dr. Jyotsna Pandit

(Gender Equality Promoter & Public Speaker, Nagpur)

Chief Guest : Shri.Vijaykumar S. Toshniwal

(Hon., Sr. Vice President, The B.G.E. Society, Akola)

Er.Abhijeet Paranjpe

(Hon., Jr. Vice President, The B.G.E. Society, Akola)

Shri.Pavan Maheshwari

(Hon., Secretary. The B.G.E. Society, Akola)

**CA.Vikram Golechha** 

(Hon., Joint Secretary. The B.G.E. Society, Akola)

**Speakers** : Mrs. Mohini Modak

(IT Professional, Blogger, Columnist)