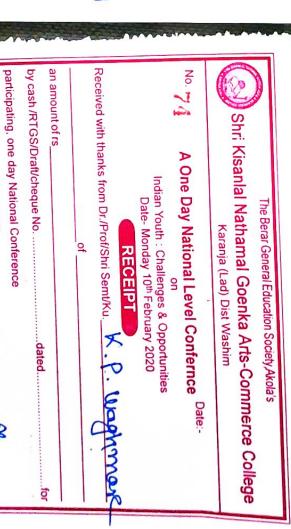

Conference

.....dated.....for

Receiving Officer

RS

8

RS

The Berar General Education Society, Akola's

# Shri Kisanlal Nathamal Goenka Arts-Commerce College Karanja (Lad) Dist Washim

No.

# A One Day National Level Confernce

Indian Youth: Challenges & Opportunities Date- Monday 10th February 2020

# RECEIPT

Received with thanks from Dr./Prof/Shri Semt/Ku. S.S. Kath

by cash /RTGS/Draft/cheque No. ..... an amount of rs dated

participating, one day National Conference RS





ó



No. 67

# A One Day National Level Confernce Date:-

Indian Youth: Challenges & Opportunities Date- Monday 10th February 2020

**RECEIP1** 

Received with thanks from Dr./Prof/Shri Semt/Ku.\_

an amount of rs

by cash /RTGS/Draft/cheque No. ..... participating, one day National Conference dated

: or







RS.

800

Receiving Officer

| The Berar General Education Society, Akola's                                                                                                                                                                                                                                          |
|---------------------------------------------------------------------------------------------------------------------------------------------------------------------------------------------------------------------------------------------------------------------------------------|
| Shri Kisanlal Nathamal Goenka Arts-Commerce College