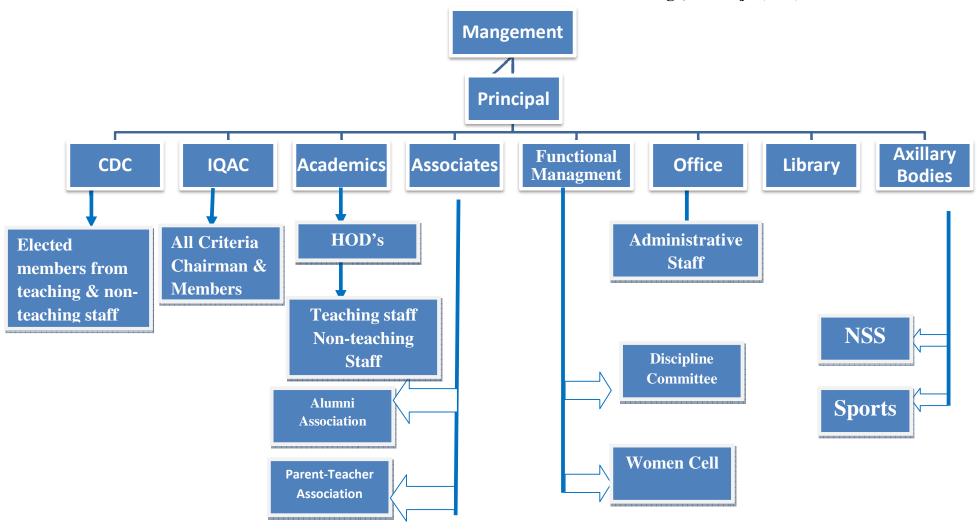

# Organization of the Institute The Berar General Education Society's Shri. Kisanlal Nathmal Goenka Arts and Commerce College, Karanja (Lad)

# Shri.Kisanlal Nathmal Goenka Arts & Commerce College, Karanja (Lad) Dist-Washim