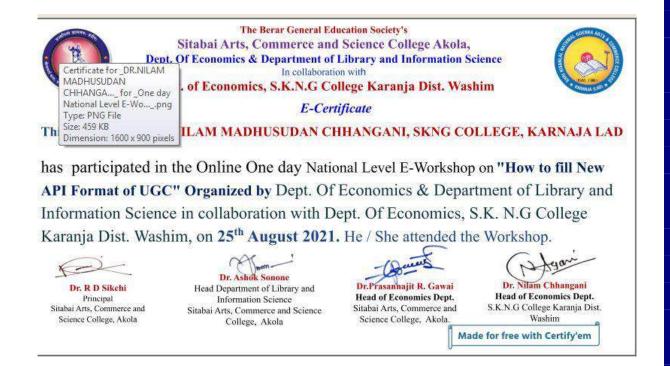

3.2.2 Number of workshops/seminars/conferences including programs conducted on Research Methodology, Intellectual Property Rights (IPR) and entrepreneurship during the last five years

| Year      | Name of the workshop/ seminar/ conference                    | Number of<br>Participants | Date From – To             | Link to the Activity report on the<br>website |
|-----------|--------------------------------------------------------------|---------------------------|----------------------------|-----------------------------------------------|
|           | 2022-202                                                     | .3                        |                            |                                               |
| 2022-2023 | Women Empowerment Workshop                                   | 45                        | 8-Jan-22                   |                                               |
| 2022-2023 | A Journey of Indian Women                                    | 195                       | 9-Mar-22                   |                                               |
| 2022-2023 | A Workshop on 'Compitative Exam'                             | 70                        | 13-Mar-23                  |                                               |
|           | 2021-202                                                     | 2                         |                            |                                               |
| 2021-2022 | How to fill New API Format of UGC                            | 143                       | 25-Aug-21                  |                                               |
| 2021-2022 | Workshop on -Women Employment                                | 50                        | 27 May 2022 to 31 May 2022 |                                               |
| 2021-2022 | Agarbatti Making Workshop Conducted by Women Self Help Group | 30                        | 04/07/2021 -13/07/2021     |                                               |
|           | 2020-202                                                     | 21                        |                            |                                               |
| 2020-2021 | 0                                                            | 0                         |                            | 0                                             |
|           | 2019-202                                                     | 20                        |                            |                                               |
| 2019-2020 | Inidan Youth: Chhallengs & Opportunities                     | 327                       | 11-Mar-20                  |                                               |
|           | 2018-201                                                     | 9                         |                            |                                               |
| 2018-2019 | Indian farmer : Issues and Chhallenges                       | 251                       | 17-Feb-19                  |                                               |
| 2018-2019 | Student Cousmer Guidance Workshop                            | 100                       | 1-Oct-18                   |                                               |
| 2018-2019 | Workshop on MKCL                                             | 50                        | 5-Oct-18                   |                                               |