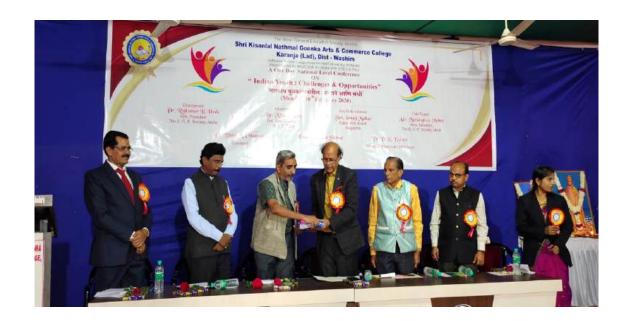

#### SHRI KISANLAL NATHMAL GOENKA ARTS & COMMERCE, COLLEGE KARAJA LAD, DIST-WASHIM

| Name of the Programme     | : | One Day National                         | Conference                     |
|---------------------------|---|------------------------------------------|--------------------------------|
|                           |   | Indian Youth: Cha                        | allenges and Opportunities     |
| Organization              | : | Department of                            | IQAC                           |
|                           |   | Shri Kisanlal Nathn<br>Commerce, College |                                |
| Collaboration             | : |                                          |                                |
| Date                      | : | 10 <sup>th</sup> February, 202           | 0                              |
| Chairperson               | : | Dr.Rajkumar G H                          | eda                            |
|                           |   | (President, the Berar Ge                 | neral Education Society Akola) |
| Inaugurator               | : | Dr. Milind Pandey                        |                                |
|                           |   | (Pro-Vice-Chancell                       | or, MIT Pune)                  |
| Chief Guest               | : | Adv. Motisinh M                          | ohta                           |
|                           |   | (Secretary Dr. Berar Ger                 | neral Education Society)       |
| Speakers                  | : | Shri. Yamaji Malka                       | r                              |
|                           |   | (Editor, Arthakranti                     | )                              |
| Number of Beneficiaries : |   | Teachers                                 | 327                            |
|                           |   | Students                                 | 175                            |
|                           |   | Total                                    | 502                            |

#### Short Description of the Programme

A National Conference on 'Challenges and Opportunities before the Youth' was held at Sri.Kisanlal Nathamal Goenka College of Arts and Commerce on Monday 10th February. In this conference, the challenges faced by the youth and the opportunities available to them in the future were brainstormed. 327 scholars submitted their research papers for this conference. Around 175 scholars attended the conference and shared their views on the challenges and opportunities available to the youth and gave guidance on the issues.

The conference was Inaugurated byDr. Milind Pandey, Pro-Chancellor MIT, Pune and Dr. Subhash Gawai, Principal, of Shakuntalabai Dhabekar College Karanja Lad. Bijbashak Yamaji Malkar expressed his opinion on a positive perspective. While reviewing the current situation of the youth around the world, he apprised the youth about the various opportunities available for the youth in India. Two sessions were completed in this conference. In these sessions research essays were read by expert professors from across the country. The research essays received for this conference were meant to guide the youth. It is necessary to follow the ideas in this essay at the government level, at the administrative level, and through various social organizations. For this purpose, these research essays have been compiled in the form of a booklet in a public format. In the recent past, Asha type council was established for the first time in the state at the educational level to deal with the problems of the youth.