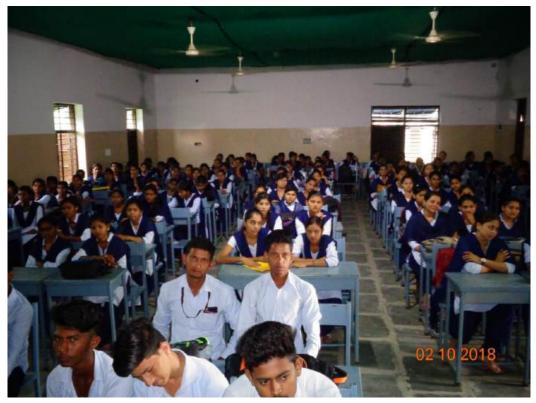

#### Short Description of the Programme

A National Conference on 'Challenges and Opportunities before the Youth' was held at Sri.Kisanlal Nathamal Goenka College of Arts and Commerce on Monday 10th February. In this conference, the challenges faced by the youth and the opportunities available to them in the future were brainstormed. 327 scholars submitted their research papers for this conference. Around 175 scholars attended the conference and shared their views on the challenges and opportunities available to the youth and gave guidance on the issues.

The conference was Inaugurated byDr. Milind Pandey, Pro-Chancellor MIT, Pune and Dr. Subhash Gawai, Principal, of Shakuntalabai Dhabekar College Karanja Lad. Bijbashak Yamaji Malkar expressed his opinion on a positive perspective. While reviewing the current situation of the youth around the world, he apprised the youth about the various opportunities available for the youth in India. Two sessions were completed in this conference. In these sessions research essays were read by expert professors from across the country. The research essays received for this conference were meant to guide the youth. It is necessary to follow the ideas in this essay at the government level, at the administrative level, and through various social organizations. For this purpose, these research essays have been compiled in the form of a booklet in a public format. In the recent past, Asha type council was established for the first time in the state at the educational level to deal with the problems of the youth.

चर्चांसत्रात दोन सत्रांमधून विविध अभ्यासकांनी आपल्या शोधनिबंधांची मांडणी केली. चर्चासत्राला १५० पेक्षा जास्त अभ्यासक तसेच विद्यार्थी उपस्थित होते. (प्रतिनिधी)

SHRI. KISANLAL NATHMAL GOENKA ARTS & COMMERCE COLLEGE, KARANJA LAD, DIST.-WASHIM