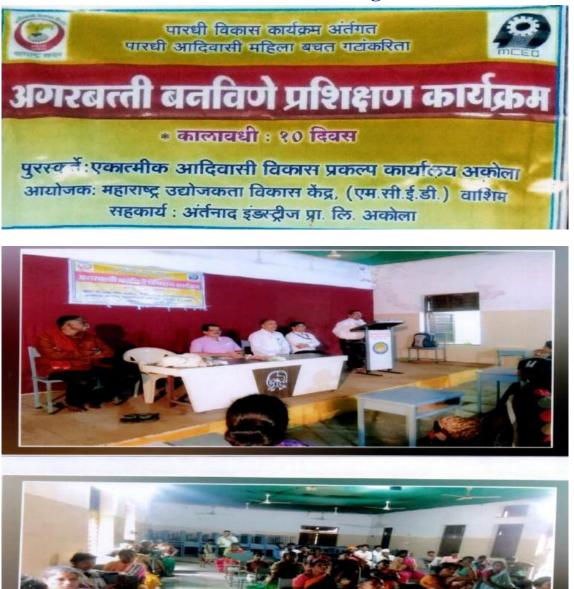

3.2.2 Number of workshops/seminars/conferences including programs conducted on Research Methodology, Intellectual Property Rights (IPR) and entrepreneurship during the last five years

| Year      | Name of the workshop/ seminar/ conference                    | Number of<br>Participants | Date From – To             | Link to the Activity report on the<br>website |
|-----------|--------------------------------------------------------------|---------------------------|----------------------------|-----------------------------------------------|
|           | 2022-202                                                     | .3                        |                            |                                               |
| 2022-2023 | Women Empowerment Workshop                                   | 45                        | 8-Jan-22                   |                                               |
| 2022-2023 | A Journey of Indian Women                                    | 195                       | 9-Mar-22                   |                                               |
| 2022-2023 | A Workshop on 'Compitative Exam'                             | 70                        | 13-Mar-23                  |                                               |
|           | 2021-202                                                     | 2                         |                            |                                               |
| 2021-2022 | How to fill New API Format of UGC                            | 143                       | 25-Aug-21                  |                                               |
| 2021-2022 | Workshop on -Women Employment                                | 50                        | 27 May 2022 to 31 May 2022 |                                               |
| 2021-2022 | Agarbatti Making Workshop Conducted by Women Self Help Group | 30                        | 04/07/2021 -13/07/2021     |                                               |
|           | 2020-202                                                     | 21                        |                            |                                               |
| 2020-2021 | 0                                                            | 0                         |                            | 0                                             |
|           | 2019-202                                                     | 20                        |                            |                                               |
| 2019-2020 | Inidan Youth: Chhallengs & Opportunities                     | 327                       | 11-Mar-20                  |                                               |
|           | 2018-201                                                     | 9                         |                            |                                               |
| 2018-2019 | Indian farmer : Issues and Chhallenges                       | 251                       | 17-Feb-19                  |                                               |
| 2018-2019 | Student Cousmer Guidance Workshop                            | 100                       | 1-Oct-18                   |                                               |
| 2018-2019 | Workshop on MKCL                                             | 50                        | 5-Oct-18                   |                                               |