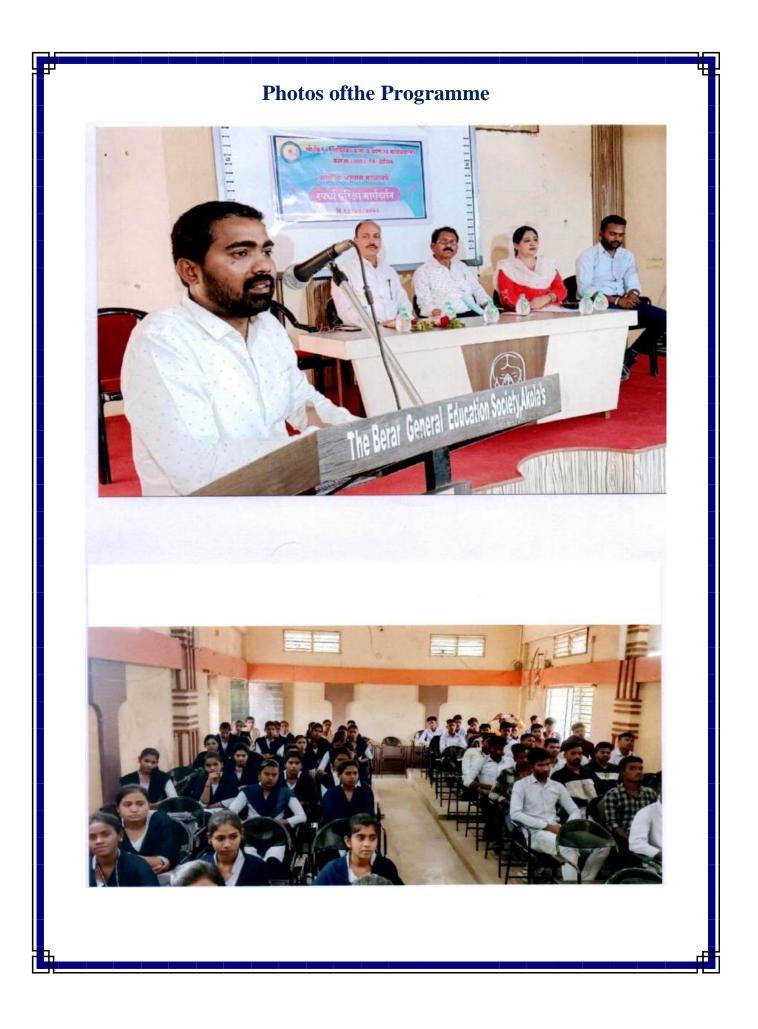

# Photos of Programme

-

#### Inaugural Ceremony

Chairperson Of The Function Dr. Rajkemar B. Heda Jan. President, The B. G. E. Society, Acola.) Innigatator Dr. Rajesh Jaipurkar netlor S.G.B. Ann. University, Annavati. Pro Vice Chu