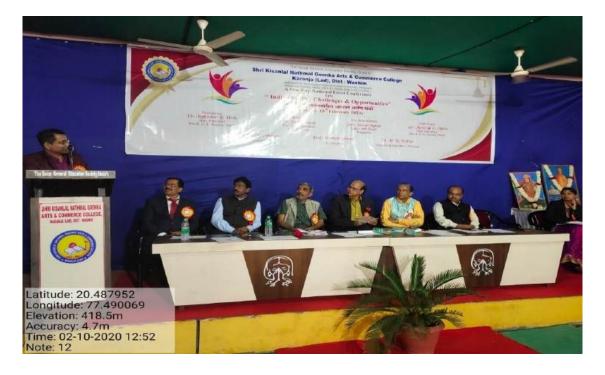

#### INAUGURAL CEREMONY

Chairperson of the function Dr. Rajkumar B. Heda (Hon. President, The B. G. E. Society, Akola)

> Inaugurator Dr. Milind Pande Pro. V. C. M.I.T., Pune

Keynote Address Shri Yamaji Malkar (Editor 'Arthakranti' Magazine)

**Chief Guests** Shri Vijaykumar S. Toshniwal (Hon. Sr. Vice President, The B.G.E. Society, Akola)

Dr. Ravindra C. Jain (Hon. Jr. Vice President, The B.G.E. Society, Akola)

Adv. Motisingh G. Mohta (Hon. Secretary, The B.G.E. Society, Akola)

Shri Sharad A. Chaware (Hon. Joint Secretary, The B.G.E. Society, Akola) Special Guests Principal, Dr. Avinash Moharil (Dean, Faculty Of Humanities, S.G.B. Amravati University, Amravati)

Principal, Dr. Dinesh Nichit (Dean, Faculty Of Commerce & Management, S.G.B. Amravati University, Amravati)

Principal, Dr. Subhash S. Gawai (Smt. Shakuntalabai Dhabekar Mahavidyalaya,Karanja (Lad)

Prof. Dr. Shantaram P. Chavhan Head, Dept. Political Science Arts, Commerce & Science College, Chikhaldara