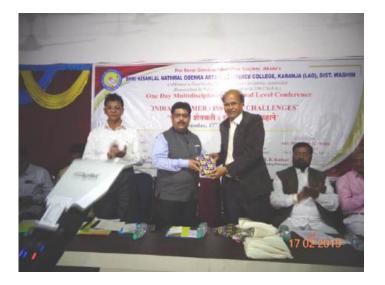

### SHRI KISANLAL NATHMAL GOENKA ARTS & COMMERCE, COLLEGE KARAJA LAD, DIST-WASHIM

| Name of the Programme   | : | One Day National Conference                                                    |
|-------------------------|---|--------------------------------------------------------------------------------|
|                         |   | Indian Farmers-Problems and Challenges                                         |
| Organization            | : | Department of IQAC                                                             |
|                         |   | Shri Kisanlal Nathmal Goenka Arts & Commerce,<br>College, Karaja Lad           |
| Collaboration           | : |                                                                                |
|                         |   |                                                                                |
| Date                    | : | 17 <sup>th</sup> February, 2019                                                |
| Chairperson             | • | Dr.Rajkumar G Heda                                                             |
| Inaugurator             | : | (President, the Berar General Education Society Akola)<br>Dr. Rajesh Jaipurkar |
|                         |   | (Pro-Vice-Chancellor, Sant Gadgebaba Amravati University, Amravati)            |
| Chief Guest             | : | Adv. Motisinh Mohta                                                            |
|                         |   | (Secretary Dr. Berar General Education Society)                                |
| Speakers                | : | Dr. K.K. Patil                                                                 |
|                         |   | (Head of Department of Economics, Mrs. Kamaltai                                |
|                         |   | Jamkar Women's College, Parbhani)                                              |
| Number of Beneficiaries | : | Teachers251                                                                    |
|                         |   | Students 100                                                                   |
|                         |   | Total 251                                                                      |
|                         |   |                                                                                |

#### Short Description of the Programme

On Sunday 17th February, a National Conference was held on the topic of 'Indian Farmers-Problems and Challenges' at Shri.Kisanlal Nathamal Goenka College of Arts and Commerce. The problems of farmers were brainstormed in this conference. 251 scholars submitted their research papers for this conference. Around 175 scholars attended the conference and suggested solutions to farmers' problems and also gave directions to overcome the challenges.

Dr. K. K. Patil, the seed speaker, presented the graph of the agricultural culture of Western Vidarbha, Maharashtra, India and the whole world before the scholars. In the first afternoon session, a seminar was held under the chairmanship of Principal Dr. Subhash Gavai. Prof. Dr. Vaijnath Anmulwad was present as the key speaker on this occasion. 10 professors presented their research papers in this seminar. The second session was chaired by Prof. Dr. SP Chavan. Gajanan Amdabadkar, member of G.P. and farmer's organization worker, was present as the chief guest on this occasion. 10 research essayists presented their research essays in this seminar also.