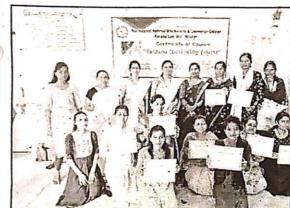

### **SESSION : 2022 – 23**

| Name of the Programme | : | One Day National Conference                                                                             |
|-----------------------|---|---------------------------------------------------------------------------------------------------------|
|                       |   | A Journey of Indian Women                                                                               |
| Organization          | : | Department of IQAC                                                                                      |
|                       |   | Shri Kisanlal Nathmal Goenka Arts & Commerce,<br>College, Karaja Lad                                    |
| Collaboration         | : |                                                                                                         |
| Date                  | : | 9 <sup>th</sup> March, 2023                                                                             |
| Chairperson           | • | Adv. Motisingh G. Mohta<br>(Hon. President The B.G.E. Society, Akola)                                   |
| Inaugurator           | : | Dr. JyotsnaPandit                                                                                       |
|                       |   | (Gender Equality Promoter & Public Speaker, Nagpur)                                                     |
| Chief Guest           | • | Shri.Vijaykumar S. Toshniwal<br>(Hon., Sr. Vice President, The B.G.E. Society,<br>Akola)                |
|                       |   | Er.AbhijeetParanjpe<br>(Hon., Jr. Vice President, The B.G.E. Society,<br>Akola)<br>Shri.PavanMaheshwari |
| L                     |   | (Hon., Secretary. The B.G.E. Society, Akola)                                                            |

| ₽ <sup>7</sup>            |   | CA.VikramGolech<br>(Hon., Joint Secretary. 7 | Ч<br>lha<br>Гhe B.G.E. Society, Akola) |
|---------------------------|---|----------------------------------------------|----------------------------------------|
| Speakers                  | : | Mrs. MohiniModa<br>(IT Professional, Blog    |                                        |
| Number of Beneficiaries   | : | Teachers                                     | 195                                    |
|                           |   | Students                                     | 55                                     |
|                           |   | Total                                        | 245                                    |
| Outcome of the Programme: |   |                                              |                                        |

#### Short Description of the Programme:

A National Conference on the theme 'Journey of Indian Women' was concluded on Monday 9th March at Shri.Kisanlal Nathmal Goenka College of Arts and Commerce. In this conference, the challenges faced by women and the opportunities available to them in the future were brainstormed. For this conference, 190 scholars presented their research essays and presented their thoughts and issues related to women's journey.

The conference was organized under the chairmanship of Dr. Angha Kant. Renowned writer from Nagpur Hon. Dr. Jyotsna Pandit inaugurated this conference. Two sessions were organized in the Parishad. In the second session, the researcher read the thesis.