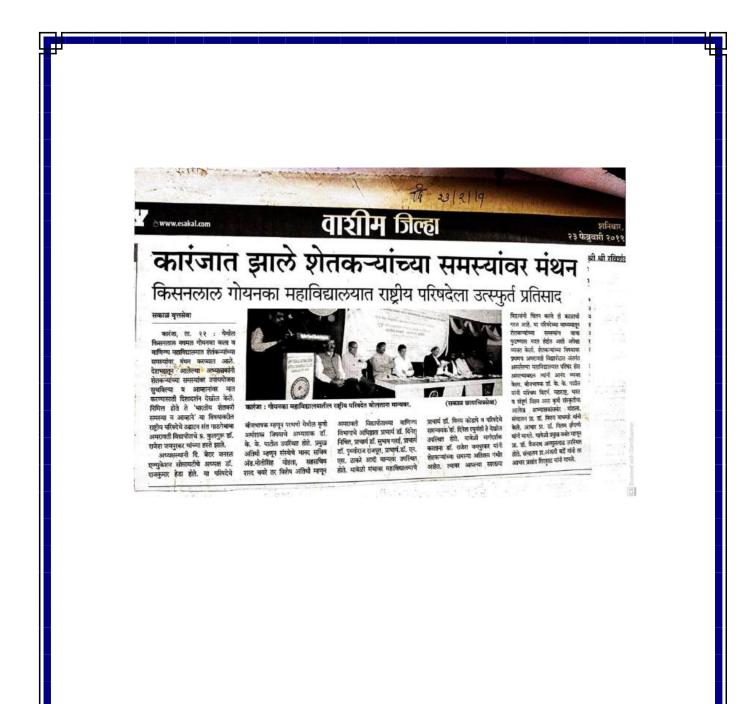

#### लोकमत न्यूज नेटवर्क

कारंजा : संपूर्ण जगात सर्वाधिक युवक असलेल्या भारतात युवकांसमोर अनेक आव्हानांची मालिका आहे. या आव्हानांचा सामना करताना त्यांना विविध क्षेत्रात संधी उपलब्ध होणे ही काळाची गरज आहे, असा सूर सोमवारी कारंजा येथील श्री किसनलाल नथमल गोयनका महाविद्यालयात आयोजित चर्चासत्रात निघाला. राष्ट्रीय युवकांसमोरील आव्हानांवर सखोल असे चिंतन देशभरातून आलेल्या अभ्यासकांनी मांडले.

श्री किसनलाल नथमल गोयनका महाविद्यालयात सोमवारी युवकांसमोरील आव्हाने व संधीं या विषयावर राष्ट्रीय चर्चासत्राचे आयोजन करण्यात आले होते. या चर्चासत्राचे उद्घाटन पुणे येथील एम.आय.टी. प्र-कुलगुरु डॉ. मिलिंद पांडे व कारंजा येथील शकुंतलाबाई धाबेकर महाविद्यालयाचे प्राचार्य डॉ. सुभाष गवई यांच्या हस्ते करण्यात आले. अध्यक्षस्थानी बीजीई

चर्चासत्रास उपस्थित डॉ. मिलिंद पांडे डॉ. सुभाष गवई, डॉ.राजकुमार हेडा, यमाजी मालकर, डॉ. सत्यनारायण बाहेती, अनिल तापडिया, डॉ. नीलम छंगाणी.

होते. परिषदेचे बीजभाषक म्हणून ज्येष्ठ नकारात्मक भाव बाजूला काढून पत्रकार यमाजी मालकर उपस्थित होते. प्रमुख अतिथी म्हणून आमदार राजेंद्र पाटणी, बीजीई सोसायटीचे कार्यकारिणी सदस्य डॉ. सत्यनारायण तापडिया, बाहेती, अनिल महाविद्यालय विकास समितीचे सदस्य बन्सीधर उपाध्याय व चिखलदरा येथील महाविद्यालयाचे राज्यशास्त्र विभाग प्रमुख डॉ. शांताराम चव्हाण उपस्थित होते. यावेळी मंचायर प्राचार्य डॉ. विनय कोडापे व चर्चासत्राच्या समन्वयक प्रा. डॉ. नीलम छंगाणी व मान्यवर उपस्थित होते.

प्रास्ताविकातून प्राचार्य डॉ. विनय कोडापे यांनी चंचसित्राच्या आयोजनामागची भूमिका विषद केली. यावेळी डॉ. सुभाष गवई यांनी सकारात्मकतेचा अंगिकार केला. डॉ. मिलिंद पांडे, बोजभाषक यमाजी सकारात्मक मालकर यांनी हष्टिकोणावर मत व्यक्त केले. आमदार राजेंद्र पाटणी यांनी यावेळी मार्ग्दर्शन केले. अध्यक्षीय मनोगतातून डॉ. राजकुमार हेडा यांनी युवा पिढीला कौशल्याधारित शिक्षण दिले पाहिजे, असे मत व्यक्त केले. कार्यक्रमाचे संचालन प्रा. डॉ. किरण वाघमारे यांनी तर आभार प्रा. डॉ. नीलम छंगाणी यांनी मानले.

चर्चांसत्रात दोन सत्रांमधून विविध अभ्यासकांनी आपल्या शोधनिबंधांची मांडणी केली. चर्चासत्राला १५० पेक्षा जास्त अभ्यासक तसेच विद्यार्थी उपस्थित होते. (प्रतिनिधी)

SHRI. KISANLAL NATHMAL GOENKA ARTS & COMMERCE COLLEGE, KARANJA LAD, DIST.-WASHIM