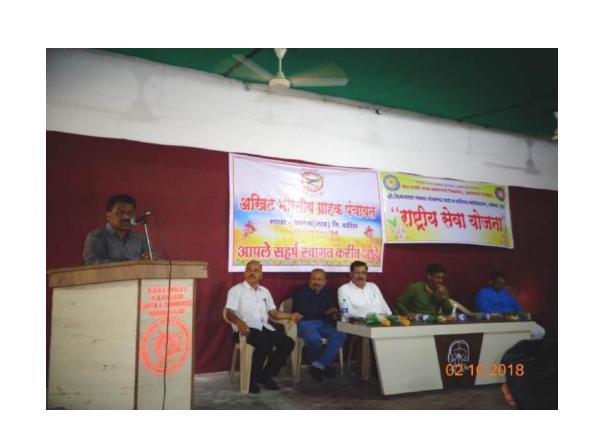

### **SESSION : 2022 – 23**

| Name of the Programme | : | One Day National Conference                                                                             |
|-----------------------|---|---------------------------------------------------------------------------------------------------------|
|                       |   | A Journey of Indian Women                                                                               |
| Organization          | : | Department of IQAC                                                                                      |
|                       |   | Shri Kisanlal Nathmal Goenka Arts & Commerce,<br>College, Karaja Lad                                    |
| Collaboration         | : |                                                                                                         |
| Date                  | : | 9 <sup>th</sup> March, 2023                                                                             |
| Chairperson           | • | Adv. Motisingh G. Mohta<br>(Hon. President The B.G.E. Society, Akola)                                   |
| Inaugurator           | : | Dr. JyotsnaPandit                                                                                       |
|                       |   | (Gender Equality Promoter & Public Speaker, Nagpur)                                                     |
| Chief Guest           | • | Shri.Vijaykumar S. Toshniwal<br>(Hon., Sr. Vice President, The B.G.E. Society,<br>Akola)                |
|                       |   | Er.AbhijeetParanjpe<br>(Hon., Jr. Vice President, The B.G.E. Society,<br>Akola)<br>Shri.PavanMaheshwari |
| L                     |   | (Hon., Secretary. The B.G.E. Society, Akola)                                                            |

| ₽ <sup>7</sup>            |   | CA.VikramGolech<br>(Hon., Joint Secretary. 7 | Ч<br>lha<br>Гhe B.G.E. Society, Akola) |
|---------------------------|---|----------------------------------------------|----------------------------------------|
| Speakers                  | : | Mrs. MohiniModa<br>(IT Professional, Blog    |                                        |
| Number of Beneficiaries   | : | Teachers                                     | 195                                    |
|                           |   | Students                                     | 55                                     |
|                           |   | Total                                        | 245                                    |
| Outcome of the Programme: |   |                                              |                                        |

#### Short Description of the Programme:

A National Conference on the theme 'Journey of Indian Women' was concluded on Monday 9th March at Shri.Kisanlal Nathmal Goenka College of Arts and Commerce. In this conference, the challenges faced by women and the opportunities available to them in the future were brainstormed. For this conference, 190 scholars presented their research essays and presented their thoughts and issues related to women's journey.

The conference was organized under the chairmanship of Dr. Angha Kant. Renowned writer from Nagpur Hon. Dr. Jyotsna Pandit inaugurated this conference. Two sessions were organized in the Parishad. In the second session, the researcher read the thesis.