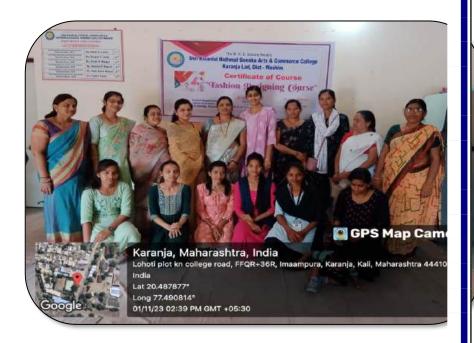

#### Certificate

1) A certificate will be awarded to the students on successful completion of course and after passing the examination.

## **Important Date:-**

- ❖ Registration 11<sup>th</sup> September, 2023 to 20<sup>th</sup> September, 2023
- \* Start of course 25<sup>th</sup> September, 2023 to 25<sup>th</sup> October, 2023.

**Co-Oridinator** 