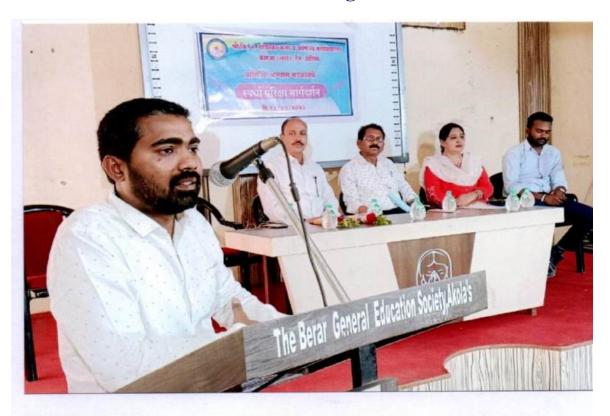

I am very much thankful for Attending Inauguration Function of "Fashion Designing Course" Your lecture and Guidance will definitely be useful for the students of Home Economics.

Thanking You!

Karanja (lad)