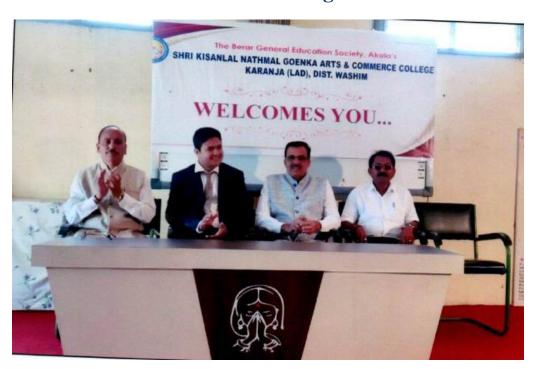

I am very much thankful for Attending Inauguration Function of "Fashion Designing Course" Your lecture and Guidance will definitely be useful for the students of Home Economics.

Thanking You!

Karanja (lad)