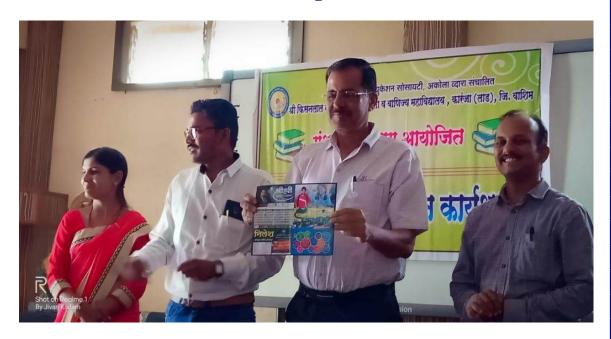

I am very much thankful for Attending Inauguration Function of "Fashion Designing Course" Your lecture and Guidance will definitely be useful for the students of Home Economics.

Thanking You!

Karanja (lad)

Date: 25/09/2023

3h

Principal,

Officiating Principal