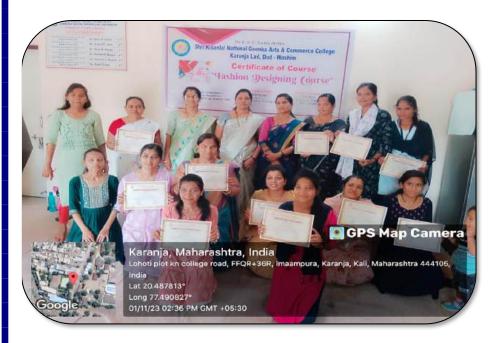

#### Certificate

1) A certificate will be awarded to the students on successful completion of course and after passing the examination.

## **Important Date:-**

- ❖ Registration 11<sup>th</sup> September, 2023 to 20<sup>th</sup> September, 2023
- \* Start of course 25<sup>th</sup> September, 2023 to 25<sup>th</sup> October, 2023.

**Co-Oridinator** 