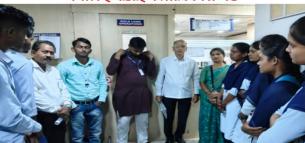

# कि. न. गो. महाविद्यालयाच्या वाणिज्य विभागात कार्यशाळा

कारंजा, ता. ६ : किसनलाल नथमल गोयनका कला व वाणिज्य महाविद्यालयात कार्यकारी प्राचार्य डॉ. विनय कोडापे यांच्या मार्गदर्शनाखाली वाणिज्य विभागात डॉ. प्रशांत पिसोळकर यांचे आर्थिक शिक्षण व जागृती या विषयावरील कार्यशाळेचे आयोजन करण्यात आले.

कार्यक्रमाला वाणिज्य विभागप्रमुख डॉ. दिनेश रघुवंशी, प्रा. घननीळ गजभिये, डॉ. बलजित कौर ओबेरॉय, प्रा. सुधा चौबे, वाणिज्य फोरम च्या अध्यक्षा निकिता बेदरे व वाणिज्य फोरमच्या सर्व पदाधिका-यांची उपस्थिती होती. सर्वप्रथम पृष्पगच्छ देऊन कार्यकारी प्राचार्य डॉ. विनय कोडापे यांचे स्वागत डॉ. दिनेश रघवंशी यांनी केले. तसेच डॉ. प्रशांत पिसोळकर यांचे स्वागत कार्यकारी प्राचार्य डॉ. विनय कोडापे यांनी केले. डॉ. दिनेश रघ्वंशी यांचे स्वागत अभिजित देशमुख यांनी केले. डॉ. प्रशांत पिसोळकर हे शंकरलालजी खंडेलवाल महाविद्यालय, अकोला

कारंजा : गोयनका महाविद्यालयातील कार्यशाळेत बोलताना मान्यवर.

येथे वाणिज्य विभाग प्रमुख म्हणून कार्यरत आहे. संचालन रेणुका बेदरे,

प्रास्ताविक डॉ. दिनेश रघवंशी व आभार सागर हिरे यांनी मानले.