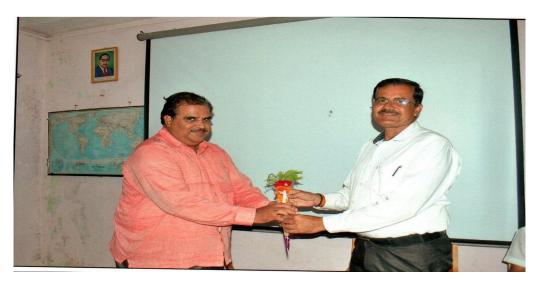

कार्यक्रमाला वाणिज्य विभागप्रमुख डॉ. दिनेश रघुवंशी, प्रा. घननीळ गजभिये, डॉ. बलजित कौर ओबेरॉय, प्रा. सुधा चौबे, वाणिज्य फोरम च्या अध्यक्षा निकिता बेदरे व वाणिज्य फोरमच्या सर्व पदाधिका-यांची उपस्थिती होती. सर्वप्रथम पृष्पगच्छ देऊन कार्यकारी प्राचार्य डॉ. विनय कोडापे यांचे स्वागत डॉ. दिनेश रघवंशी यांनी केले. तसेच डॉ. प्रशांत पिसोळकर यांचे स्वागत कार्यकारी प्राचार्य डॉ. विनय कोडापे यांनी केले. डॉ. दिनेश रघ्वंशी यांचे स्वागत अभिजित देशमुख यांनी केले. डॉ. प्रशांत पिसोळकर हे शंकरलालजी खंडेलवाल महाविद्यालय, अकोला

कारंजा : गोयनका महाविद्यालयातील कार्यशाळेत बोलताना मान्यवर.

येथे वाणिज्य विभाग प्रमुख म्हणून कार्यरत आहे. संचालन रेणुका बेदरे,

प्रास्ताविक डॉ. दिनेश रघवंशी व आभार सागर हिरे यांनी मानले.