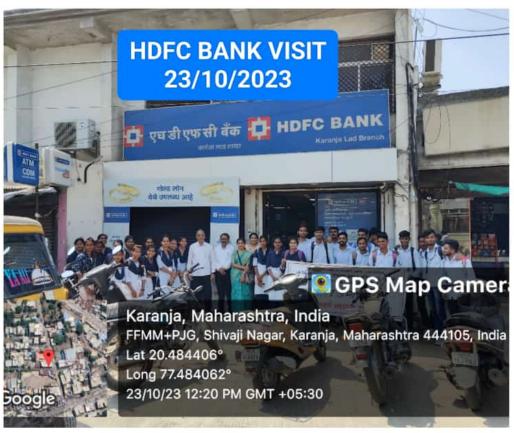

Officiating Principal and K. N. Goenke Calle Karanja Las

**Session: 2017-18** 

Name of the Programme : Industrial Visit Report (2017-18) Indo

Worth India Limited, MIDC, Buttibori,

Nagpur.

Organization : S.K.N. Goenka Arts and Commerce

College, Karanja (lad), Dist. Washim

Collaboration :

Date : 08/12/2017

Number of Beneficiaries : Teachers 05

Students 41

Total 46

**Outcome of the Programme :** The students got information about the impact

of G.S.T. on the industry and the process of making yarn from cotton using modern machines, their sales in markets, marketing and storage, various information regarding import and export of goods in the above

industry.

Short Description of the Programme: The Board of Commerce visited Indo Worth

India Ltd. MIDC, Buttibori, Nagpur on 08/12/2017. This industrial visit was organized in terms of business and employment income along with book knowledge. This industrial visit was organized under the guidance of the HOD Dr. Dinesh Raghuvanshi, the Coordinator Dr. B. K. Oberoi madam and Prof.

GhanannilGajbhiye.

During the above industrial visit, Mr. Gaikwad, Public Relation Officer gave useful information to the students. 41 students of Commerce Board participated in this Industrial Meet.

Resign