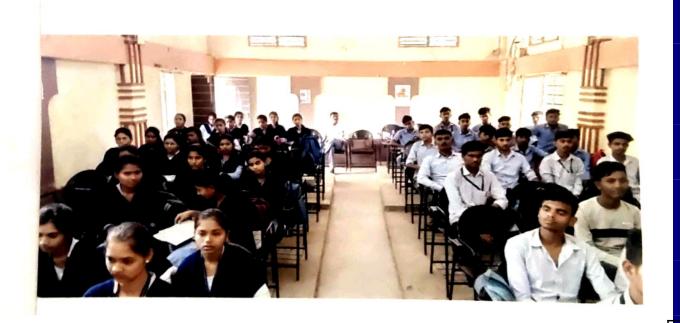

# कि. न. गो. महाविद्यालयाच्या वाणिज्य विभागात कार्यशाळा

कारंजा, ता. ६ : किसनलाल नथमल गोयनका कला व वाणिज्य महाविद्यालयात कार्यकारी प्राचार्य डॉ. विनय कोडापे यांच्या मार्गदर्शनाखाली वाणिज्य विभागात डॉ. प्रशांत पिसोळकर यांचे आर्थिक शिक्षण व जागृती या विषयावरील कार्यशाळेचे आयोजन करण्यात आले.

कार्यक्रमाला वाणिज्य विभागप्रमुख डॉ. दिनेश रघुवंशी, प्रा. घननीळ गजभिये, डॉ. बलजित कौर ओबेरॉय, प्रा. सुधा चौबे, वाणिज्य फोरम च्या अध्यक्षा निकिता बेदरे व वाणिज्य फोरमच्या सर्व पदाधिका-यांची उपस्थिती होती. सर्वप्रथम पृष्पगच्छ देऊन कार्यकारी प्राचार्य डॉ. विनय कोडापे यांचे स्वागत डॉ. दिनेश रघवंशी यांनी केले. तसेच डॉ. प्रशांत पिसोळकर यांचे स्वागत कार्यकारी प्राचार्य डॉ. विनय कोडापे यांनी केले. डॉ. दिनेश रघ्वंशी यांचे स्वागत अभिजित देशमुख यांनी केले. डॉ. प्रशांत पिसोळकर हे शंकरलालजी खंडेलवाल महाविद्यालय, अकोला