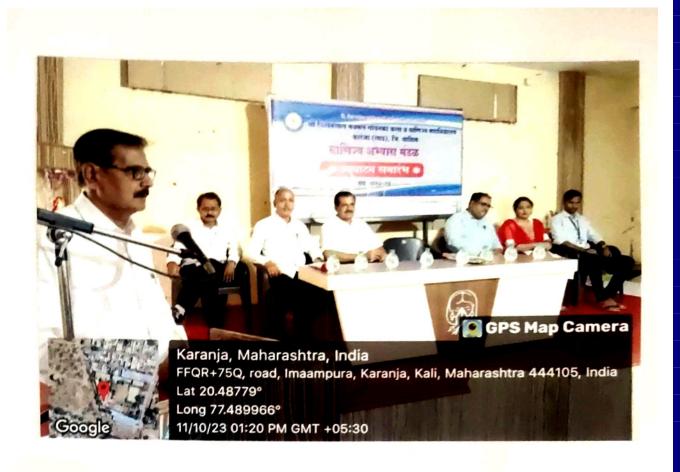

# कि. न. गो. महाविद्यालयाच्या वाणिज्य विभागात कार्यशाळा

कारंजा, ता. ६ : किसनलाल नथमल गोयनका कला व वाणिज्य महाविद्यालयात कार्यकारी प्राचार्य डॉ. विनय कोडापे यांच्या मार्गदर्शनाखाली वाणिज्य विभागात डॉ. प्रशांत पिसोळकर यांचे आर्थिक शिक्षण व जागृती या विषयावरील कार्यशाळेचे आयोजन करण्यात आले.

कार्यक्रमाला वाणिज्य विभागप्रमुख डॉ. दिनेश रघुवंशी, प्रा. घननीळ गजभिये, डॉ. बलजित कौर ओबेरॉय, प्रा. सुधा चौबे, वाणिज्य फोरम च्या अध्यक्षा निकिता बेदरे व वाणिज्य फोरमच्या सर्व पदाधिका-यांची उपस्थिती होती. सर्वप्रथम पृष्पगच्छ देऊन कार्यकारी प्राचार्य डॉ. विनय कोडापे यांचे स्वागत डॉ. दिनेश रघवंशी यांनी केले. तसेच डॉ. प्रशांत पिसोळकर यांचे स्वागत कार्यकारी प्राचार्य डॉ. विनय कोडापे यांनी केले. डॉ. दिनेश रघ्वंशी यांचे स्वागत अभिजित देशमुख यांनी केले. डॉ. प्रशांत पिसोळकर हे शंकरलालजी खंडेलवाल महाविद्यालय, अकोला

कारंजा : गोयनका महाविद्यालयातील कार्यशाळेत बोलताना मान्यवर.

येथे वाणिज्य विभाग प्रमुख म्हणून कार्यरत आहे. संचालन रेणुका बेदरे,

प्रास्ताविक डॉ. दिनेश रघवंशी व आभार सागर हिरे यांनी मानले.