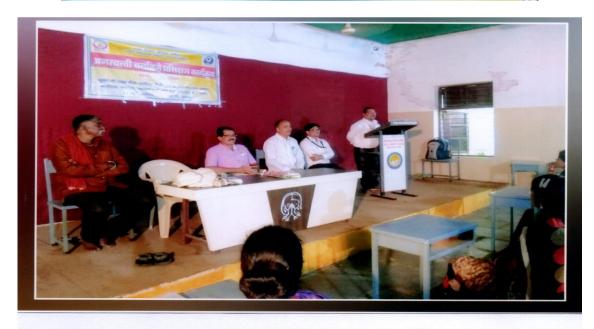

# कि. न. गो. महाविद्यालयाच्या वाणिज्य विभागात कार्यशाळा

कारंजा, ता. ६ : किसनलाल नथमल गोयनका कला व वाणिज्य महाविद्यालयात कार्यकारी प्राचार्य डॉ. विनय कोडापे यांच्या मार्गदर्शनाखाली वाणिज्य विभागात डॉ. प्रशांत पिसोळकर यांचे आर्थिक शिक्षण व जागृती या विषयावरील कार्यशाळेचे आयोजन करण्यात आले.

कार्यक्रमाला वाणिज्य विभागप्रमुख डॉ. दिनेश रघुवंशी, प्रा. घननीळ गजभिये, डॉ. बलजित कौर ओबेरॉय, प्रा. सुधा चौबे, वाणिज्य फोरम च्या अध्यक्षा निकिता बेदरे व वाणिज्य फोरमच्या सर्व पदाधिका-यांची उपस्थिती होती. सर्वप्रथम पृष्पगच्छ देऊन कार्यकारी प्राचार्य डॉ. विनय कोडापे यांचे स्वागत डॉ. दिनेश रघवंशी यांनी केले. तसेच डॉ. प्रशांत पिसोळकर यांचे स्वागत कार्यकारी प्राचार्य डॉ. विनय कोडापे यांनी केले. डॉ. दिनेश रघ्वंशी यांचे स्वागत अभिजित देशमुख यांनी केले. डॉ. प्रशांत पिसोळकर हे शंकरलालजी खंडेलवाल महाविद्यालय, अकोला

# वेळेची किंमत ओळखून आर्थिक निर्णय घ्या - पिसोळकर

लोकमत न्यूज नेटवर्क

कारंजा : किसनलाल नथमल गोयनका कला व वाणिज्य महाविद्यालयात कार्यकारी प्राचार्य डॉ विनय कोडापे यांच्या मार्गदर्शनाखाली वाणिज्य विभागात डॉ.प्रशांत पिसोळकर यांचे आर्थिक शिक्षण व जागृती या विषयावरील कार्यशाळेचे आयोजन करण्यात आले.

कार्यक्रमाला वाणिज्य विभागप्रमुख डॉ.दिनेश रघुवंशी, प्रा.घननीळ

गजभिये, डॉ.बलजित कौर ओबेरॉय, प्रा.सुधा चौबे, वाणिज्य फोरमच्या अध्यक्षा निकिता बेदरे व वाणिज्य फोरमच्या सर्व पदाधिकाऱ्यांची उपस्थिती होती. डॉ.प्रशांत पिसोळकर आपल्या व्याख्यानात विद्यार्थ्यांना बचत व गुंतवणूक करण्यासंबधी अतिशय उपयुक्त असे मार्गदर्शन केले. वेळेची किंमत ओळखून आर्थिक निर्णय घेणे गरजेचे आहे. आर्थिक घडामोडीसंबंधी ज्ञान प्रत्येक विद्यार्थ्यांना असणे गरजेचे आहे, असे त्यांनी आपल्या व्याख्यानात