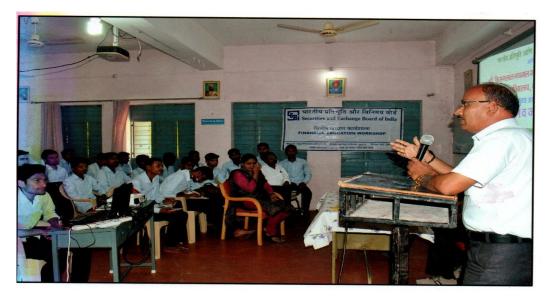

Short Description of the Programme :The Workshop of Dr. Prashant

Pisolkar on Financial Educatoin and Awareness was organised under the guidance of the Principal Incharge Dr. Vinay Kodape on 01/09/20217.

In this workshop Dr. Prashant Pisolkar guided the students about saving and investing and how finencial decisions can be made by recognizing the value of time. He also said that it is necessary for every commerce student to have knowledge of different schemes abailable for investment and financial education.

# वेळेची किंमत ओळखून आर्थिक निर्णय घ्या - पिसोळकर

लोकमत न्यूज नेटवर्क

कारंजा : किसनलाल नथमल गोयनका कला व वाणिज्य महाविद्यालयात कार्यकारी प्राचार्य डॉ विनय कोडापे यांच्या मार्गदर्शनाखाली वाणिज्य विभागात डॉ.प्रशांत पिसोळकर यांचे आर्थिक शिक्षण व जागृती या विषयावरील कार्यशाळेचे आयोजन करण्यात आले.

कार्यक्रमाला वाणिज्य विभागप्रमुख डॉ.दिनेश रघुवंशी, प्रा.घननीळ

गजभिये, डॉ.बलजित कौर ओबेरॉय, प्रा.सुधा चौबे, वाणिज्य फोरमच्या अध्यक्षा निकिता बेदरे व वाणिज्य फोरमच्या सर्व पदाधिकाऱ्यांची उपस्थिती होती. डॉ.प्रशांत पिसोळकर आपल्या व्याख्यानात विद्यार्थ्यांना बचत व गुंतवणूक करण्यासंबधी अतिशय उपयुक्त असे मार्गदर्शन केले. वेळेची किंमत ओळखून आर्थिक निर्णय घेणे गरजेचे आहे. आर्थिक घडामोडीसंबंधी ज्ञान प्रत्येक विद्यार्थ्यांना असणे गरजेचे आहे, असे त्यांनी आपल्या व्याख्यानात