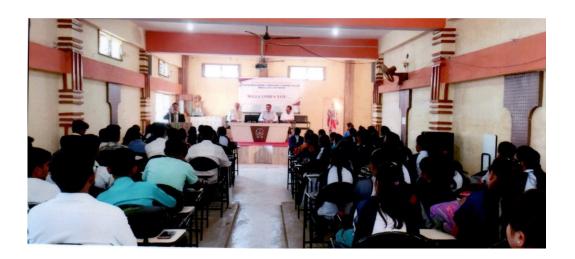

# **Photos of Programme**

# कि. न. गो. महाविद्यालयाच्या वाणिज्य विभागात कार्यशाळा

कारंजा, ता. ६ : किसनलाल नथमल गोयनका कला व वाणिज्य महाविद्यालयात कार्यकारी प्राचार्य डॉ. विनय कोडापे यांच्या मार्गदर्शनाखाली वाणिज्य विभागात डॉ. प्रशांत पिसोळकर यांचे आर्थिक शिक्षण व जागृती या विषयावरील कार्यशाळेचे आयोजन करण्यात आले.

कार्यक्रमाला वाणिज्य विभागप्रमुख डॉ. दिनेश रघुवंशी, प्रा. घननीळ गजभिये, डॉ. बलजित कौर ओबेरॉय, प्रा. सुधा चौबे, वाणिज्य फोरम च्या अध्यक्षा निकिता बेदरे व वाणिज्य फोरमच्या सर्व पदाधिका-यांची उपस्थिती होती. सर्वप्रथम पृष्पगच्छ देऊन कार्यकारी प्राचार्य डॉ. विनय कोडापे यांचे स्वागत डॉ. दिनेश रघवंशी यांनी केले. तसेच डॉ. प्रशांत पिसोळकर यांचे स्वागत कार्यकारी प्राचार्य डॉ. विनय कोडापे यांनी केले. डॉ. दिनेश रघ्वंशी यांचे स्वागत अभिजित देशमुख यांनी केले. डॉ. प्रशांत पिसोळकर हे शंकरलालजी खंडेलवाल महाविद्यालय, अकोला