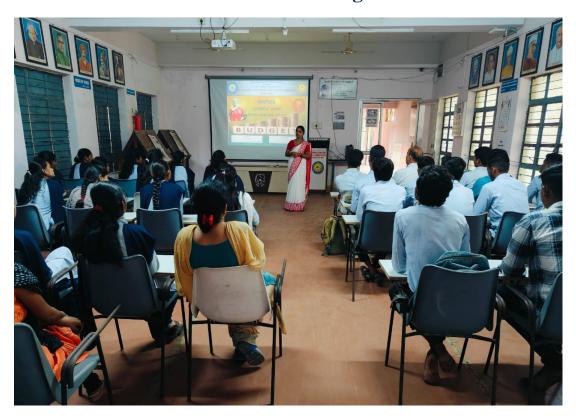

**Session: 2017-18** 

Name of the Programme : Financial Education and

**Awareness Workshop** 

Organization : Department of Commerce

Collaboration : Securities and Exchange Board

of India (SEBI)

Date : 01/09/2017

Number of Beneficiaries : Teachers 03

Students 70

**Total 73** 

Outcome of the Programme: Dr. Prashant Pisolkar gave very useful

guidance to the students regarding saving and investing in this Workshop of Financial Education and Awareness. It is also necessary to take Financial decisions knowing the value of time and it is necessary for every students to have knowledge about financial affairs he saidstudents got information about the different schemes available for the investment through this workshop.

Short Description of the Programme :The Workshop of Dr. Prashant

Pisolkar on Financial Educatoin and Awareness was organised under the guidance of the Principal Incharge Dr. Vinay Kodape on 01/09/20217.

In this workshop Dr. Prashant Pisolkar guided the students about saving and investing and how finencial decisions can be made by recognizing the value of time. He also said that it is necessary for every commerce student to have knowledge of different schemes abailable for investment and financial education.