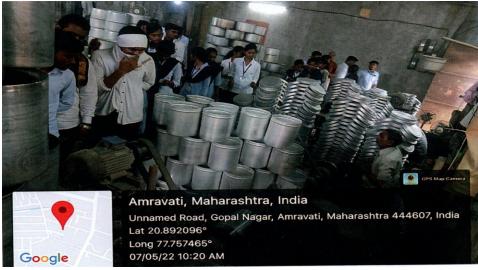

of G.S.T. on the industry and the process of making yarn from cotton using modern machines, their sales in markets, marketing and storage, various information regarding import and export of goods in the above

industry.

Short Description of the Programme: The Board of Commerce visited Indo Worth

India Ltd. MIDC, Buttibori, Nagpur on 08/12/2017. This industrial visit was organized in terms of business and employment income along with book knowledge. This industrial visit was organized under the guidance of the HOD Dr. Dinesh Raghuvanshi, the Coordinator Dr. B. K. Oberoi madam and Prof.

GhanannilGajbhiye.

During the above industrial visit, Mr. Gaikwad, Public Relation Officer gave useful information to the students. 41 students of Commerce Board participated in this Industrial Meet.

Resign