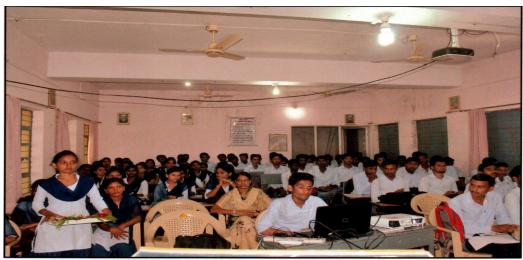

Short Description of the Programme :The Workshop of Dr. Prashant

Pisolkar on Financial Educatoin and Awareness was organised under the guidance of the Principal Incharge Dr. Vinay Kodape on 01/09/20217.

In this workshop Dr. Prashant Pisolkar guided the students about saving and investing and how finencial decisions can be made by recognizing the value of time. He also said that it is necessary for every commerce student to have knowledge of different schemes abailable for investment and financial education.

# वेळेची किंमत ओळखून आर्थिक निर्णय घ्या - पिसोळकर

लोकमत न्यूज नेटवर्क

कारंजा : किसनलाल नथमल गोयनका कला व वाणिज्य महाविद्यालयात कार्यकारी प्राचार्य डॉ विनय कोडापे यांच्या मार्गदर्शनाखाली वाणिज्य विभागात डॉ.प्रशांत पिसोळकर यांचे आर्थिक शिक्षण व जागृती या विषयावरील कार्यशाळेचे आयोजन करण्यात आले.

कार्यक्रमाला वाणिज्य विभागप्रमुख डॉ.दिनेश रघुवंशी, प्रा.घननीळ

गजभिये, डॉ.बलजित कौर ओबेरॉय, प्रा.सुधा चौबे, वाणिज्य फोरमच्या अध्यक्षा निकिता बेदरे व वाणिज्य फोरमच्या सर्व पदाधिकाऱ्यांची उपस्थिती होती. डॉ.प्रशांत पिसोळकर आपल्या व्याख्यानात विद्यार्थ्यांना बचत व गुंतवणूक करण्यासंबधी अतिशय उपयुक्त असे मार्गदर्शन केले. वेळेची किंमत ओळखून आर्थिक निर्णय घेणे गरजेचे आहे. आर्थिक घडामोडीसंबंधी ज्ञान प्रत्येक विद्यार्थ्यांना असणे गरजेचे आहे, असे त्यांनी आपल्या व्याख्यानात