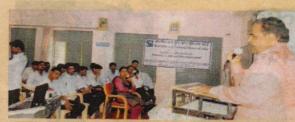

# कि. न. गो. महाविद्यालयाच्या वाणिज्य विभागात कार्यशाळा

कारंजा, ता. ६ : किसनलाल नथमल गोयनका कला व वाणिज्य महाविद्यालयात कार्यकारी प्राचार्य डॉ. विनय कोडापे यांच्या मार्गदर्शनाखाली वाणिज्य विभागात डॉ. प्रशांत पिसोळकर यांचे आर्थिक शिक्षण व जागृती या विषयावरील कार्यशाळेचे आयोजन करण्यात आले.

कार्यक्रमाला वाणिज्य विभागप्रमुख डॉ. दिनेश रघुवंशी, प्रा. घननीळ गजभिये, डॉ. बलजित कौर ओबेरॉय, प्रा. सुधा चौबे, वाणिज्य फोरम च्या अध्यक्षा निकिता बेदरे व वाणिज्य फोरमच्या सर्व पदाधिका-यांची उपस्थिती होती. सर्वप्रथम पृष्पगच्छ देऊन कार्यकारी प्राचार्य डॉ. विनय कोडापे यांचे स्वागत डॉ. दिनेश रघवंशी यांनी केले. तसेच डॉ. प्रशांत पिसोळकर यांचे स्वागत कार्यकारी प्राचार्य डॉ. विनय कोडापे यांनी केले. डॉ. दिनेश रघ्वंशी यांचे स्वागत अभिजित देशमुख यांनी केले. डॉ. प्रशांत पिसोळकर हे शंकरलालजी खंडेलवाल महाविद्यालय, अकोला

कारंजा : गोयनका महाविद्यालयातील कार्यशाळेत बोलताना मान्यवर.

येथे वाणिज्य विभाग प्रमुख म्हणून कार्यरत आहे. संचालन रेणुका बेदरे,

प्रास्ताविक डॉ. दिनेश रघवंशी व आभार सागर हिरे यांनी मानले.