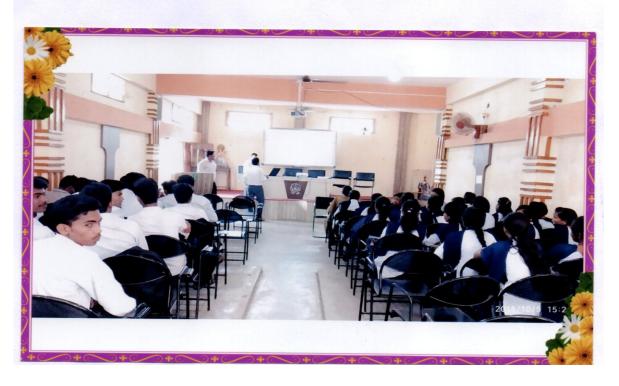

**Session: 2017-18** 

Name of the Programme : Financial Education and

**Awareness Workshop** 

Organization : Department of Commerce

Collaboration : Securities and Exchange Board

of India (SEBI)

Date : 01/09/2017

Chairperson : Principal In-charge Dr. Vinay

**Kodape** 

Inaugurator : Dr. Dinesh Raghuvanshi (HOD)

Chief Guest : Dr. Prashant Pisolkar,

Shri.ShankarlaljiKhandelwal College,

Akola

Speakers : Dr. Prashant Pisolkar

Number of Beneficiaries : Teachers 03

Students 70

**Total 73** 

Outcome of the Programme: Dr. Prashant Pisolkar gave very useful

guidance to the students regarding saving and investing in this Workshop of Financial Education and Awareness. It is also necessary to take Financial decisions knowing the value of time and it is necessary for every students to have knowledge about financial affairs he saidstudents got information about the different schemes available for the investment through this workshop.

Short Description of the Programme :The Workshop of Dr. Prashant

Pisolkar on Financial Educatoin and Awareness was organised under the guidance of the Principal Incharge Dr. Vinay Kodape on 01/09/20217.

In this workshop Dr. Prashant Pisolkar guided the students about saving and investing and how finencial decisions can be made by recognizing the value of time. He also said that it is necessary for every commerce student to have knowledge of different schemes abailable for investment and financial education.