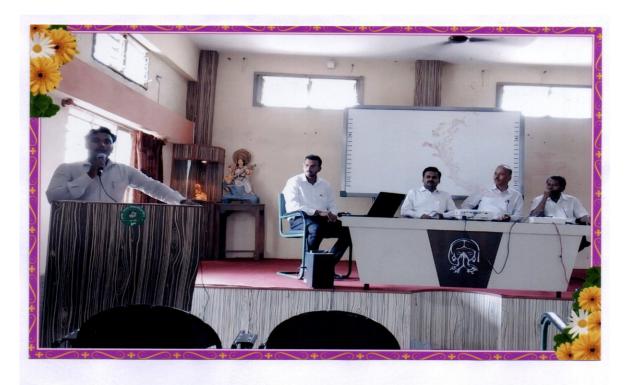

**Session: 2017-18** 

Name of the Programme : Financial Education and

**Awareness Workshop** 

Organization : Department of Commerce

Collaboration : Securities and Exchange Board

of India (SEBI)

Date : 01/09/2017

Chairperson : Principal In-charge Dr. Vinay

**Kodape** 

Inaugurator : Dr. Dinesh Raghuvanshi (HOD)

Chief Guest : Dr. Prashant Pisolkar,

Shri.ShankarlaljiKhandelwal College,

Akola

Speakers : Dr. Prashant Pisolkar

Number of Beneficiaries : Teachers 03

Students 70

**Total 73** 

Outcome of the Programme: Dr. Prashant Pisolkar gave very useful

guidance to the students regarding saving and investing in this Workshop of Financial Education and Awareness. It is also necessary to take Financial decisions knowing the value of time and it is necessary for every students to have knowledge about financial affairs he saidstudents got information about the different schemes available for the investment through this workshop.

Short Description of the Programme :The Workshop of Dr. Prashant

Pisolkar on Financial Educatoin and Awareness was organised under the guidance of the Principal Incharge Dr. Vinay Kodape on 01/09/20217.

In this workshop Dr. Prashant Pisolkar guided the students about saving and investing and how finencial decisions can be made by recognizing the value of time. He also said that it is necessary for every commerce student to have knowledge of different schemes abailable for investment and financial education.