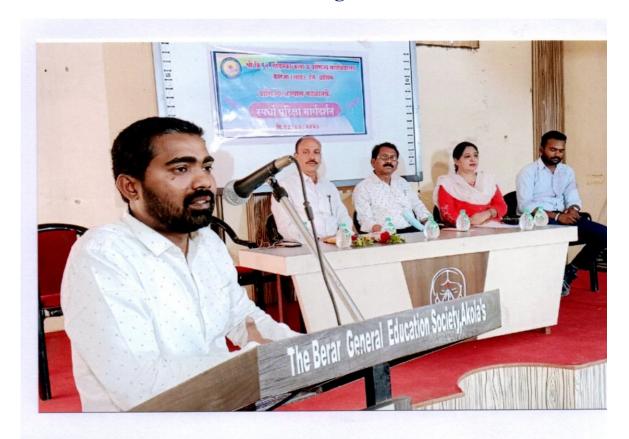

Officiating Principal 9hrl K. N. Goenka Callege Karanja Lad

**Session: 2018-19** 

Name of the Programme : Student Consumer Guidance Camp

Organization : Department of Commerce

Collaboration : All India Consumer Panchayat, Washim

Date : 01/10/2018

Chairperson : Officiating Principal Dr. V. Kodape

Inaugurator : Prof. Sudhir Ghodchar

Chief Guest : Mr. Gopal Patil Bhoyar

Speakers : Mr. SudhiGhodchar,

Mr. SudhirDeshpande

Number of Beneficiaries : Teachers 10

Students 100

Total 110

Outcome of the Programme: All India Consumer Panchayat Washim

organized a "Student Consumer Guidance Camp" in the college. The key speaker Prof. Sudhir Ghodchar guided the students about the work of the Consumer Panchayat and Frauds of the consumers taking place in the