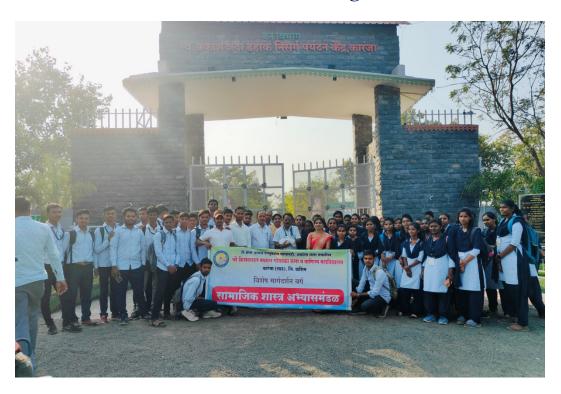

# औद्दोगिक भेट व शैक्षणिक सहल

दिनांक 08 डिसेंबर 2017

ठिकाण – नागपुर / बुटी बोरी

### सहभागी विद्यार्थ्यांची नावे

| अ.क्रं. | नाव                | वर्ग         |
|---------|--------------------|--------------|
| 1       | ऋषिकेश भिवरकर      | बी.कॉम भाग-2 |
| 2       | कु. समृद्धि वर     | बी.कॉम भाग-3 |
| 3       | कु. निकिता बेद्रे  | बी.कॉम भाग-3 |
| 4       | गणेश चव्हाण        | बी.कॉम भाग-3 |
| 5       | कु. मंजुळा भगत     | बी.कॉम भाग-3 |
| 6       | अक्षय चौधरी        | बी.कॉम भाग-3 |
| 7       | कु. हेमलता तिडके   | बी.कॉम भाग-2 |
| 8       | कु. मोनिका काळे    | बी.कॉम भाग-2 |
| 9       | कु. मनीषा देशमुख   | बी.कॉम भाग-2 |
| 10      | जितेश राठोड        | बी.कॉम भाग-2 |
| 11      | नीतेश इंगळे        | बी.कॉम भाग-3 |
| 12      | गोपाल चौधरी        | बी.कॉम भाग-3 |
| 13      | अंकुश माजलगावकर    | बी.कॉम भाग-2 |
| 14      | दानीष मरछिया       | बी.कॉम भाग-2 |
| 15      | पवन डहाके          | बी.कॉम भाग-2 |
| 16      | मोहम्मद दानीष      | बी.कॉम भाग-3 |
| 17      | अहमद शहा           | बी.कॉम भाग-3 |
| 18      | अब्दुल राजीक       | बी.कॉम भाग-3 |
| 19      | प्रशांत मुंदेकर    | बी.कॉम भाग-2 |
| 20      | सफवान अक्बाणी      | बी.कॉम भाग-2 |
| 21      | आदर्श गुल्हाणे     | बी.कॉम भाग-2 |
| 22      | कु. स्नेहा ठाकरे   | बी.कॉम भाग-2 |
| 23      | कु. प्रियंका चौधरी | बी.कॉम भाग-2 |

| 24 | कु. नूतन घोरपडे      | बी.कॉम भाग-2 |
|----|----------------------|--------------|
| 25 | कु. पुजा गटुले       | बी.कॉम भाग-2 |
| 26 | कु. अंजली कराळे      | बी.कॉम भाग-2 |
| 27 | कु. अंकिता भाजे      | बी.कॉम भाग-2 |
| 28 | विशाल सूर्यवंशी      | बी,कॉम भाग-2 |
| 29 | सूरज गवारे           | बी.कॉम भाग-2 |
| 30 | सुधीर हिंगनकर        | बी,कॉम भाग-2 |
| 31 | क्. जया मनवर         | बी.कॉम भाग-2 |
| 32 | कु. प्रियंका मारीकर  | बी.कॉम भाग-2 |
| 33 | कु. शिवानी बन्नोरे   | बी.कॉम भाग-2 |
| 34 | अक्षय वाघमोडे        | बी.कॉम भाग-2 |
| 35 | कु. किरण मात्रे      | बी.कॉम भाग-2 |
| 36 | कु. अंकिता चौधरी     | बी.कॉम भाग-2 |
| 37 | कु. पुजा सरोदे       | बी.कॉम भाग-3 |
| 38 | दीपली मानतकर         | बी.कॉम भाग-3 |
| 39 | अंकुश गवरकर          | बी.कॉम भाग-2 |
| 40 | अविनाश अंबरकर        | बी.कॉम भाग-3 |
| 41 | कु. राधिका शर्मा     | बी.कॉम भाग-3 |
| 42 | डॉ. दिनेश ब. रघुवंशी | व्यवस्थापक   |
| 43 | डॉ. बलजितकौर ओबेराय  | व्यवस्थापक   |
| 44 | प्रा. सुधा चौबे 🆠    | व्यवस्थापक   |
| 45 | प्रा. प्रशांत शिरसाट | व्यवस्थापक   |

### कि.न.गो. कॉलेज की नागपुर औद्योगिक क्षेत्र को भेंट

कारंजा लाइ। 22 दिसंबर। लोस सेवा

स्थानीय कि.न. गोयनका महाविद्यालय के वाणिज्य फोरम के विभाग प्रमुख डॉ. दिनेश रघुवंशी के मार्गदर्शन तथा प्रा. घननील गजिम्ये, डॉ. बलजीतकौर ओबेरॉय, प्रा. प्रशांत सिरसाट एवं सुचा चौबे की उपस्थिति में नागपुर चुटीबोरी स्थित 'हाइंडो वर्थ इंडिया लिमिटेड' औद्योगिक क्षेत्र की जानकारी ली गईं. उक्त क्षेत्र में छात्रों ने

आधुनिक मशीन द्वारा कपास की प्रक्रिया, बिक्री, संग्रहण आदि की जानकारी प्राप्त की. जनसंपर्क अधिकारी गायकवाइ ने जी एस.टी का उद्योग पर क्या परिणाम हो रहा है यह जानकारी दी.
इस अवसर पर वाणिज्य फोरम की अध्यक्ष निकिता बेदरे, उपाध्यक्ष अहमद शाह, सच्चिव सौरम देशमुख, सहसच्चिव हेमलता तिड़के सहित 41 छात्र उपस्थित थे.