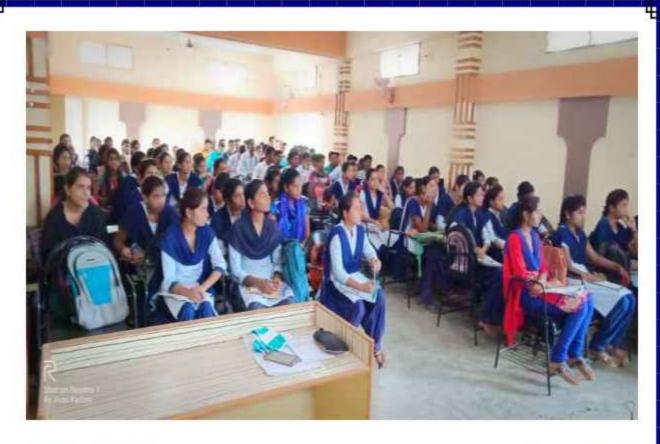

#### KARANJA (LAD), DIST.-WASHIM

Session: 2022-2023

Name of the Programme : Competitive Exam Guidance

Workshop

Organization : S.K.N. Goenka College,

Karanja (lad)

Collaboration : Sundaram Study Centre,

Karanja (lad), Dist. Washim

Date : 13/03/2023

Chairperson : Dr. Dinesh Raghuwanshi

(HOD)

Inaugurator : Mr. Rohan Jadhav Sir

Chief Guest : Mr. Sushant Dhisale, Mr. Rohan

Jadhav, Mr. Sameer Nandawale sir

Speakers : Mr. Sushant Dhisale, Mr. Rohan

Jadhav, Mr. Sameer Nandawale sir

Number of Beneficiaries : Teachers 03

Students 70

Total 73

Outcome of the Programme: To provide information about Competitive

Examinations to the Students of Commerce department and also to guide them regarding various post graduation

competitive examinations.

Short Description of the Programme : 'A Competitive Exam Guidance

Workshop' was organized by the

Commerce Forum in association with

Sundaram Study Center and S.K.N.

Goenka College, Karanja (lad) 13/03/2023. Mr. Rohan Jadhav Sir from Sundarm Study Center guided the student in detail about competitive examination in this workshhop. Mr. Sushant Dhisale said that to become a successful person, We should create discipline and should grab opportunity in Competitive Examination. Mr. Sameer Nandawale inroduced the different subjects 70 students Competitive Exams. commerce department participated in this workshop.