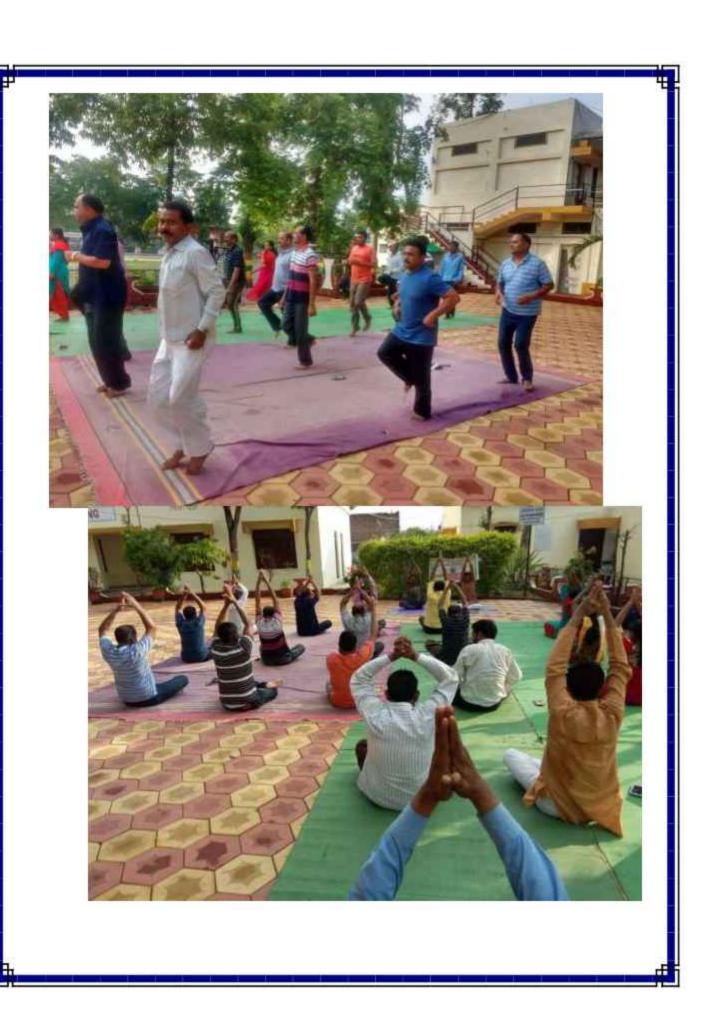

# SHRI. KISANLAL NATHMAL GOENKA ARTS & COMMERCE COLLEGE, KARANJA LAD, DIST-WASHIM

SESSION: 2022-23

Name of the Programme : International Yoga Day Celebration

Organization : Department of Sports & Physical

Education

Collaboration : Department of N.S.S.

Date : 21<sup>st</sup> June 2022

Chairperson : Principal Dr. V.R.Kodape

Inaugurator : Dr. P.P. Yeole, IQAC Coordinator

Yoga Trainer : Dr. Kiran Waghmare

Number of Beneficiaries : 25

Outcome of the Programme: After some days, almost everyone get bored to do

yoga but after celebrating this yoga day,

everyone gets excited to do yoga again .

#### Short Description of the Programme:

In Session 2022-2023, International Day of Yoga was celebrated on 21st June 2022 by

Department of Physical Education and sports with collaboration with department of N.S.S.

Teaching and Non- teaching staff were attended this programme. N.S.S. Co-ordinator, Dr.

KiranWaghmare had given the demonstration of different Yogasanas ,Pranayam and meditation

also. The conduction of the program was done Anjali Barde, Director of Physical Education and N.S.S. coordinator Dr. KiranWaghmare. Anjali Barde had presented the proposal of programme. In presidential address, about saying a theme of yoga, Principal Respected Dr. V.R. Kodape said that it is seen that human valuess are getting worse. Keeping human valuess in our life gets happiness to us. Sports Committee member Dr. SunilRathod thanked everyone at the event. And the programme was concluded with the permission of the President.

The Theme of this Yoga Day: This International Yoga day's theme was "Yoga for Humanity".

Signature of the Organizer

Signature of the IQAC Coordinator