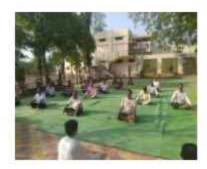

# SHRI. KISANLAL NATHMAL GOENKA ARTS & COMMERCE COLLEGE, KARANJA LAD, DIST-WASHIM

SESSION: 2022-23

Name of the Programme : International Yoga Day Celebration

Organization : Department of Sports & Physical

Education

Collaboration : Department of N.S.S.

Date : 21<sup>st</sup> June 2022

Chairperson : Principal Dr. V.R.Kodape

Inaugurator : Dr. P.P. Yeole, IQAC Coordinator

Yoga Trainer : Dr. Kiran Waghmare

Number of Beneficiaries : 25

Outcome of the Programme: After some days, almost everyone get bored to do

yoga but after celebrating this yoga day,

everyone gets excited to do yoga again .

#### Short Description of the Programme:

In Session 2022-2023, International Day of Yoga was celebrated on 21st June 2022 by

Department of Physical Education and sports with collaboration with department of N.S.S.

Teaching and Non- teaching staff were attended this programme. N.S.S. Co-ordinator, Dr.

KiranWaghmare had given the demonstration of different Yogasanas ,Pranayam and meditation

also. The conduction of the program was done Anjali Barde, Director of Physical Education and N.S.S. coordinator Dr. KiranWaghmare. Anjali Barde had presented the proposal of programme. In presidential address, about saying a theme of yoga, Principal Respected Dr. V.R. Kodape said that it is seen that human valuess are getting worse. Keeping human valuess in our life gets happiness to us. Sports Committee member Dr. SunilRathod thanked everyone at the event. And the programme was concluded with the permission of the President.

The Theme of this Yoga Day: This International Yoga day's theme was "Yoga for Humanity".

Signature of the Organizer

Signature of the IQAC Coordinator