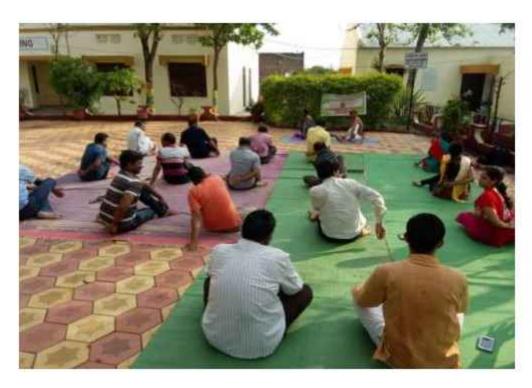

# SHRI. KISANLAL NATHMAL GOENKA ARTS & COMMERCE COLLEGE, KARANJA LAD, DIST-WASHIM

SESSION: 2022-23

Name of the Programme : International Yoga Day Celebration

Organization : Department of Sports & Physical

Education

Collaboration : Department of N.S.S.

Date : 21<sup>st</sup> June 2022

Chairperson : Principal Dr. V.R.Kodape

Inaugurator : Dr. P.P. Yeole, IQAC Coordinator

Yoga Trainer : Dr. Kiran Waghmare

Number of Beneficiaries : 25

Outcome of the Programme: After some days, almost everyone get bored to do

yoga but after celebrating this yoga day,

everyone gets excited to do yoga again .

#### Short Description of the Programme:

In Session 2022-2023, International Day of Yoga was celebrated on 21st June 2022 by

Department of Physical Education and sports with collaboration with department of N.S.S.

Teaching and Non- teaching staff were attended this programme. N.S.S. Co-ordinator, Dr.

KiranWaghmare had given the demonstration of different Yogasanas ,Pranayam and meditation

also. The conduction of the program was done Anjali Barde, Director of Physical Education and N.S.S. coordinator Dr. KiranWaghmare. Anjali Barde had presented the proposal of programme. In presidential address, about saying a theme of yoga, Principal Respected Dr. V.R. Kodape said that it is seen that human valuess are getting worse. Keeping human valuess in our life gets happiness to us. Sports Committee member Dr. SunilRathod thanked everyone at the event. And the programme was concluded with the permission of the President.

The Theme of this Yoga Day: This International Yoga day's theme was "Yoga for Humanity".

Signature of the Organizer

Signature of the IQAC Coordinator