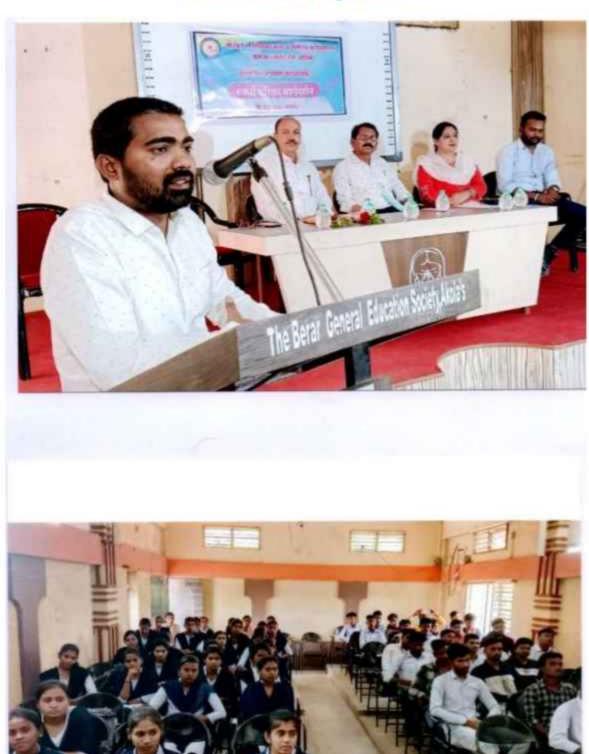

#### SHRI, KISANLAL NATHMAL GOENKA ARTS & COMMERCE COLLEGE,

#### KARANJA (LAD), DIST.-WASHIM

Session: 2022-2023

Name of the Programme : Competitive Exam Guidance

Workshop

Organization : S.K.N. Goenka College,

Karanja (lad)

Collaboration : Sundaram Study Centre,

Karanja (lad), Dist. Washim

Date : 13/03/2023

Chairperson : Dr. Dinesh Raghuwanshi

(HOD)

Inaugurator : Mr. Rohan Jadhav Sir

Chief Guest : Mr. Sushant Dhisale, Mr. Rohan

Jadhav, Mr. Sameer Nandawale sir

Speakers : Mr. Sushant Dhisale, Mr. Rohan

Jadhav, Mr. Sameer Nandawale sir

Number of Beneficiaries : Teachers 03

Students 70

Total 73

Outcome of the Programme: To provide information about Competitive

Examinations to the Students of Commerce department and also to guide them regarding various post graduation

competitive examinations.

Short Description of the Programme : 'A Competitive Exam Guidance

Workshop' was organized by the

Commerce Forum in association with

Sundaram Study Center and S.K.N.

Goenka College, Karanja (lad) 13/03/2023. Mr. Rohan Jadhav Sir from Sundarm Study Center guided the student in detail about competitive examination in this workshhop. Mr. Sushant Dhisale said that to become a successful person, We should create discipline and should grab opportunity in Competitive Examination. Mr. Sameer Nandawale inroduced the different subjects 70 students Competitive Exams. commerce department participated in this workshop.