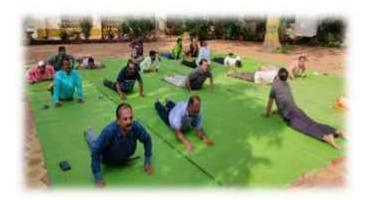

# SHRI. KISANLAL NATHMAL GOENKA ARTS & COMMERCE COLLEGE, KARANJA LAD, DIST-WASHIM

SESSION: 2022-23

Name of the Programme : International Yoga Day Celebration

Organization : Department of Sports & Physical

Education

Collaboration : Department of N.S.S.

Date : 21<sup>st</sup> June 2022

Chairperson : Principal Dr. V.R.Kodape

Inaugurator : Dr. P.P. Yeole, IQAC Coordinator

Yoga Trainer : Dr. Kiran Waghmare

Number of Beneficiaries : 25

#### Short Description of the Programme:

In Session 2022-2023, International Day of Yoga was celebrated on 21st June 2022 by

Department of Physical Education and sports with collaboration with department of N.S.S.

Teaching and Non- teaching staff were attended this programme. N.S.S. Co-ordinator, Dr.

KiranWaghmare had given the demonstration of different Yogasanas ,Pranayam and meditation

also. The conduction of the program was done Anjali Barde, Director of Physical Education and N.S.S. coordinator Dr. KiranWaghmare. Anjali Barde had presented the proposal of programme. In presidential address, about saying a theme of yoga, Principal Respected Dr. V.R. Kodape said that it is seen that human valuess are getting worse. Keeping human valuess in our life gets happiness to us. Sports Committee member Dr. SunilRathod thanked everyone at the event. And the programme was concluded with the permission of the President.