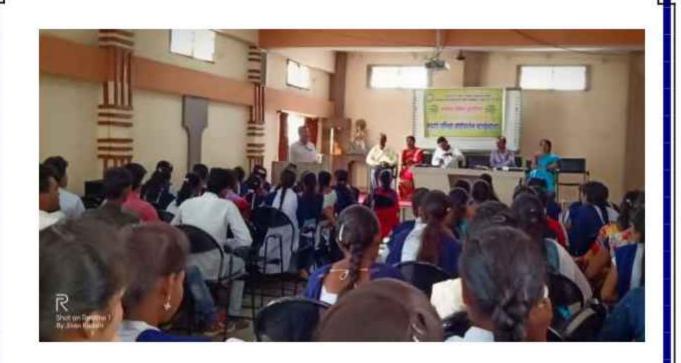

# SHRI. KISANLAL NATHMAL GOENKA ARTS & COMMERCE COLLEGE, KARANJA LAD, DIST-WASHIM

SESSION: 2022-23

Name of the Programme : International Yoga Day Celebration

Organization : Department of Sports & Physical

Education

Collaboration : Department of N.S.S.

Date : 21<sup>st</sup> June 2022

Chairperson : Principal Dr. V.R.Kodape

Inaugurator : Dr. P.P. Yeole, IQAC Coordinator

Yoga Trainer : Dr. Kiran Waghmare

Number of Beneficiaries : 25

#### Short Description of the Programme:

In Session 2022-2023, International Day of Yoga was celebrated on 21st June 2022 by

Department of Physical Education and sports with collaboration with department of N.S.S.

Teaching and Non- teaching staff were attended this programme. N.S.S. Co-ordinator, Dr.

KiranWaghmare had given the demonstration of different Yogasanas ,Pranayam and meditation

also. The conduction of the program was done Anjali Barde, Director of Physical Education and N.S.S. coordinator Dr. KiranWaghmare. Anjali Barde had presented the proposal of programme. In presidential address, about saying a theme of yoga, Principal Respected Dr. V.R. Kodape said that it is seen that human valuess are getting worse. Keeping human valuess in our life gets happiness to us. Sports Committee member Dr. SunilRathod thanked everyone at the event. And the programme was concluded with the permission of the President.