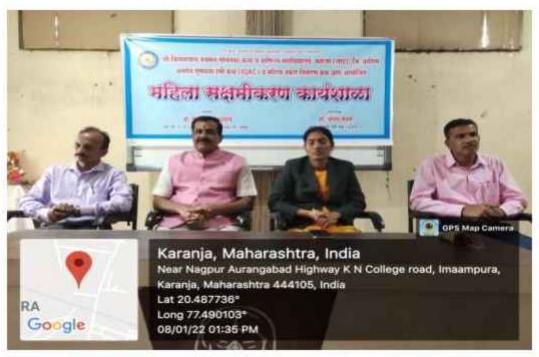

# SHRI. KISANLAL NATHMAL GOENKA ARTS & COMMERCE COLLEGE, KARANJA LAD, DIST-WASHIM

SESSION: 2022-23

Name of the Programme : International Yoga Day Celebration

Organization : Department of Sports & Physical

Education

Collaboration : Department of N.S.S.

Date : 21<sup>st</sup> June 2022

Chairperson : Principal Dr. V.R.Kodape

Inaugurator : Dr. P.P. Yeole, IQAC Coordinator

Yoga Trainer : Dr. Kiran Waghmare

Number of Beneficiaries : 25

#### Short Description of the Programme:

In Session 2022-2023, International Day of Yoga was celebrated on 21st June 2022 by

Department of Physical Education and sports with collaboration with department of N.S.S.