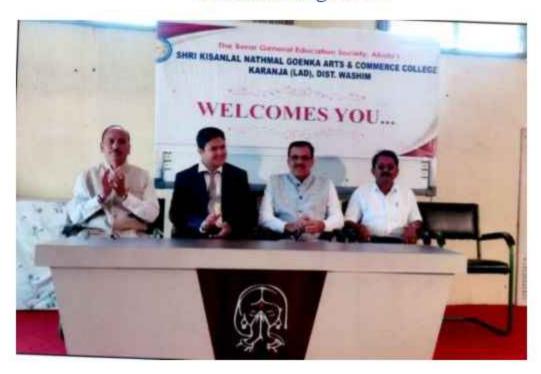

#### KARANJA (LAD), DIST.-WASHIM

Session: 2022-2023

Name of the Programme : Competitive Exam Guidance

Workshop

Organization : S.K.N. Goenka College,

Karanja (lad)

Collaboration : Sundaram Study Centre,

Karanja (lad), Dist. Washim

Date : 13/03/2023

Chairperson : Dr. Dinesh Raghuwanshi

(HOD)

Inaugurator : Mr. Rohan Jadhav Sir

Chief Guest : Mr. Sushant Dhisale, Mr. Rohan

Jadhav, Mr. Sameer Nandawale sir

Speakers : Mr. Sushant Dhisale, Mr. Rohan

Jadhav, Mr. Sameer Nandawale sir

Number of Beneficiaries : Teachers 03

Students 70

Total 73

Outcome of the Programme: To provide information about Competitive

Examinations to the Students of Commerce department and also to guide them regarding various post graduation

competitive examinations.

Short Description of the Programme : 'A Competitive Exam Guidance

Workshop' was organized by the

Commerce Forum in association with

Sundaram Study Center and S.K.N.

Goenka College, Karanja (lad) 13/03/2023. Mr. Rohan Jadhav Sir from Sundarm Study Center guided the student in detail about competitive examination in this workshhop. Mr. Sushant Dhisale said that to become a successful person, We should create discipline and should grab opportunity in Competitive Examination. Mr. Sameer Nandawale inroduced the different subjects 70 students Competitive Exams. commerce department participated in this workshop.