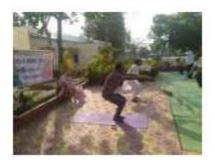

# SHRI. KISANLAL NATHMAL GOENKA ARTS & COMMERCE COLLEGE, KARANJA LAD, DIST-WASHIM

SESSION: 2022-23

Name of the Programme : International Yoga Day Celebration

Organization : Department of Sports & Physical

Education

Collaboration : Department of N.S.S.

Date : 21<sup>st</sup> June 2022

Chairperson : Principal Dr. V.R.Kodape

Inaugurator : Dr. P.P. Yeole, IQAC Coordinator

Yoga Trainer : Dr. Kiran Waghmare

Number of Beneficiaries : 25

#### Short Description of the Programme:

In Session 2022-2023, International Day of Yoga was celebrated on 21st June 2022 by

Department of Physical Education and sports with collaboration with department of N.S.S.

Teaching and Non- teaching staff were attended this programme. N.S.S. Co-ordinator, Dr.

KiranWaghmare had given the demonstration of different Yogasanas ,Pranayam and meditation

also. The conduction of the program was done Anjali Barde, Director of Physical Education and N.S.S. coordinator Dr. KiranWaghmare. Anjali Barde had presented the proposal of programme. In presidential address, about saying a theme of yoga, Principal Respected Dr. V.R. Kodape said that it is seen that human valuess are getting worse. Keeping human valuess in our life gets happiness to us. Sports Committee member Dr. SunilRathod thanked everyone at the event. And the programme was concluded with the permission of the President.