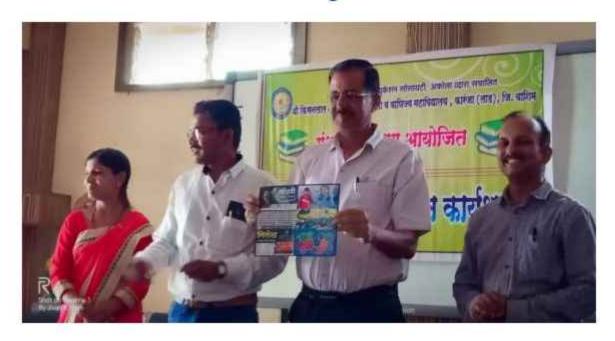

#### SHRI, KISANLAL NATHMAL GOENKA ARTS & COMMERCE COLLEGE,

#### KARANJA (LAD), DIST.-WASHIM

Session: 2022-2023

Name of the Programme : Competitive Exam Guidance

Workshop

Organization : S.K.N. Goenka College,

Karanja (lad)

Collaboration : Sundaram Study Centre,

Karanja (lad), Dist. Washim

Date : 13/03/2023

Chairperson : Dr. Dinesh Raghuwanshi

(HOD)

Inaugurator : Mr. Rohan Jadhav Sir

Chief Guest : Mr. Sushant Dhisale, Mr. Rohan

Jadhav, Mr. Sameer Nandawale sir

Speakers : Mr. Sushant Dhisale, Mr. Rohan

Jadhav, Mr. Sameer Nandawale sir

Number of Beneficiaries : Teachers 03

Students 70

Total 73

Outcome of the Programme: To provide information about Competitive

Examinations to the Students of Commerce department and also to guide them regarding various post graduation

competitive examinations.

Short Description of the Programme : 'A Competitive Exam Guidance

Workshop' was organized by the

Commerce Forum in association with

Sundaram Study Center and S.K.N.

Goenka College, Karanja (lad) 13/03/2023. Mr. Rohan Jadhav Sir from Sundarm Study Center guided the student in detail about competitive examination in this workshhop. Mr. Sushant Dhisale said that to become a successful person, We should create discipline and should grab opportunity in Competitive Examination. Mr. Sameer Nandawale inroduced the different subjects 70 students Competitive Exams. commerce department participated in this workshop.

astoca

Signature of the Organizer

Signature of the IQAC Co-ordinator