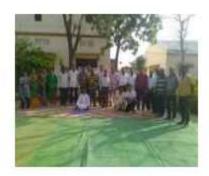

# SHRI. KISANLAL NATHMAL GOENKA ARTS & COMMERCE COLLEGE, KARANJA LAD, DIST-WASHIM

SESSION: 2022-23

Name of the Programme : International Yoga Day Celebration

Organization : Department of Sports & Physical

Education

Collaboration : Department of N.S.S.

Date : 21<sup>st</sup> June 2022

Chairperson : Principal Dr. V.R.Kodape

Inaugurator : Dr. P.P. Yeole, IQAC Coordinator

Yoga Trainer : Dr. Kiran Waghmare

Number of Beneficiaries : 25

#### Short Description of the Programme:

In Session 2022-2023, International Day of Yoga was celebrated on 21st June 2022 by

Department of Physical Education and sports with collaboration with department of N.S.S.

Teaching and Non- teaching staff were attended this programme. N.S.S. Co-ordinator, Dr.

KiranWaghmare had given the demonstration of different Yogasanas ,Pranayam and meditation

also. The conduction of the program was done Anjali Barde, Director of Physical Education and N.S.S. coordinator Dr. KiranWaghmare. Anjali Barde had presented the proposal of programme. In presidential address, about saying a theme of yoga, Principal Respected Dr. V.R. Kodape said that it is seen that human valuess are getting worse. Keeping human valuess in our life gets happiness to us. Sports Committee member Dr. SunilRathod thanked everyone at the event. And the programme was concluded with the permission of the President.