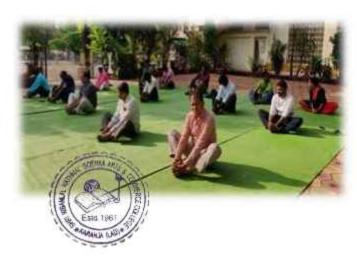

# SHRI. KISANLAL NATHMAL GOENKA ARTS & COMMERCE COLLEGE, KARANJA LAD, DIST-WASHIM

SESSION: 2022-23

Name of the Programme : International Yoga Day Celebration

Organization : Department of Sports & Physical

Education

Collaboration : Department of N.S.S.

Date : 21<sup>st</sup> June 2022

Chairperson : Principal Dr. V.R.Kodape

Inaugurator : Dr. P.P. Yeole, IQAC Coordinator

Yoga Trainer : Dr. Kiran Waghmare

Number of Beneficiaries : 25

Outcome of the Programme: After some days, almost everyone get bored to do

yoga but after celebrating this yoga day,

everyone gets excited to do yoga again .

#### Short Description of the Programme:

In Session 2022-2023, International Day of Yoga was celebrated on 21st June 2022 by

Department of Physical Education and sports with collaboration with department of N.S.S.

Teaching and Non- teaching staff were attended this programme. N.S.S. Co-ordinator, Dr.

KiranWaghmare had given the demonstration of different Yogasanas ,Pranayam and meditation

also. The conduction of the program was done Anjali Barde, Director of Physical Education and N.S.S. coordinator Dr. KiranWaghmare. Anjali Barde had presented the proposal of programme. In presidential address, about saying a theme of yoga, Principal Respected Dr. V.R. Kodape said that it is seen that human valuess are getting worse. Keeping human valuess in our life gets happiness to us. Sports Committee member Dr. SunilRathod thanked everyone at the event. And the programme was concluded with the permission of the President.

The Theme of this Yoga Day: This International Yoga day's theme was "Yoga for Humanity".

Signature of the Organizer

Signature of the IQAC Coordinator