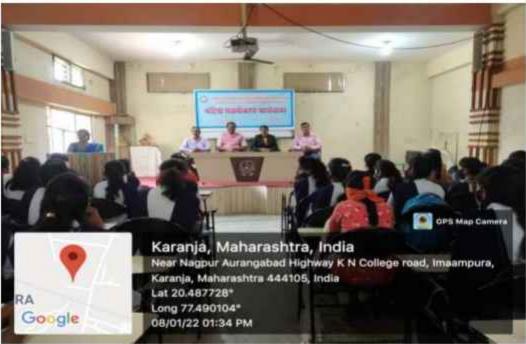

# SHRI. KISANLAL NATHMAL GOENKA ARTS & COMMERCE COLLEGE, KARANJA LAD, DIST-WASHIM

SESSION: 2022-23

Name of the Programme : International Yoga Day Celebration

Organization : Department of Sports & Physical

Education

Collaboration : Department of N.S.S.

Date : 21<sup>st</sup> June 2022

Chairperson : Principal Dr. V.R.Kodape

Inaugurator : Dr. P.P. Yeole, IQAC Coordinator

Yoga Trainer : Dr. Kiran Waghmare

Number of Beneficiaries : 25

#### Short Description of the Programme:

In Session 2022-2023, International Day of Yoga was celebrated on 21st June 2022 by

Department of Physical Education and sports with collaboration with department of N.S.S.

Teaching and Non- teaching staff were attended this programme. N.S.S. Co-ordinator, Dr.

KiranWaghmare had given the demonstration of different Yogasanas ,Pranayam and meditation

also. The conduction of the program was done Anjali Barde, Director of Physical Education and N.S.S. coordinator Dr. KiranWaghmare. Anjali Barde had presented the proposal of programme. In presidential address, about saying a theme of yoga, Principal Respected Dr. V.R. Kodape said that it is seen that human valuess are getting worse. Keeping human valuess in our life gets happiness to us. Sports Committee member Dr. SunilRathod thanked everyone at the event. And the programme was concluded with the permission of the President.