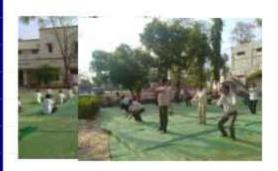

# SHRI. KISANLAL NATHMAL GOENKA ARTS & COMMERCE COLLEGE, KARANJA LAD, DIST-WASHIM

SESSION: 2022-23

Name of the Programme : International Yoga Day Celebration

Organization : Department of Sports & Physical

Education

Collaboration : Department of N.S.S.

Date : 21<sup>st</sup> June 2022

Chairperson : Principal Dr. V.R.Kodape

Inaugurator : Dr. P.P. Yeole, IQAC Coordinator

Yoga Trainer : Dr. Kiran Waghmare

Number of Beneficiaries : 25

#### Short Description of the Programme:

In Session 2022-2023, International Day of Yoga was celebrated on 21st June 2022 by

Department of Physical Education and sports with collaboration with department of N.S.S.

Teaching and Non- teaching staff were attended this programme. N.S.S. Co-ordinator, Dr.

KiranWaghmare had given the demonstration of different Yogasanas ,Pranayam and meditation

also. The conduction of the program was done Anjali Barde, Director of Physical Education and N.S.S. coordinator Dr. KiranWaghmare. Anjali Barde had presented the proposal of programme. In presidential address, about saying a theme of yoga, Principal Respected Dr. V.R. Kodape said that it is seen that human valuess are getting worse. Keeping human valuess in our life gets happiness to us. Sports Committee member Dr. SunilRathod thanked everyone at the event. And the programme was concluded with the permission of the President.