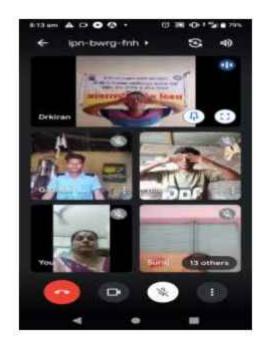

# SHRI. KISANLAL NATHMAL GOENKA ARTS & COMMERCE COLLEGE, KARANJA LAD, DIST-WASHIM

SESSION: 2022-23

Name of the Programme : International Yoga Day Celebration

Organization : Department of Sports & Physical

Education

Collaboration : Department of N.S.S.

Date : 21<sup>st</sup> June 2022

Chairperson : Principal Dr. V.R.Kodape

Inaugurator : Dr. P.P. Yeole, IQAC Coordinator

Yoga Trainer : Dr. Kiran Waghmare

Number of Beneficiaries : 25

#### Short Description of the Programme:

In Session 2022-2023, International Day of Yoga was celebrated on 21st June 2022 by

Department of Physical Education and sports with collaboration with department of N.S.S.

Teaching and Non- teaching staff were attended this programme. N.S.S. Co-ordinator, Dr.

KiranWaghmare had given the demonstration of different Yogasanas ,Pranayam and meditation

also. The conduction of the program was done Anjali Barde, Director of Physical Education and N.S.S. coordinator Dr. KiranWaghmare. Anjali Barde had presented the proposal of programme. In presidential address, about saying a theme of yoga, Principal Respected Dr. V.R. Kodape said that it is seen that human valuess are getting worse. Keeping human valuess in our life gets happiness to us. Sports Committee member Dr. SunilRathod thanked everyone at the event. And the programme was concluded with the permission of the President.