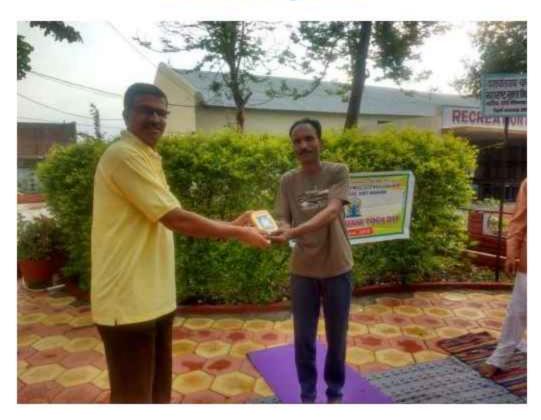

# SHRI. KISANLAL NATHMAL GOENKA ARTS & COMMERCE COLLEGE, KARANJA LAD, DIST-WASHIM

SESSION: 2022-23

Name of the Programme : International Yoga Day Celebration

Organization : Department of Sports & Physical

Education

Collaboration : Department of N.S.S.

Date : 21<sup>st</sup> June 2022

Chairperson : Principal Dr. V.R.Kodape

Inaugurator : Dr. P.P. Yeole, IQAC Coordinator

Yoga Trainer : Dr. Kiran Waghmare

Number of Beneficiaries : 25

Outcome of the Programme: After some days, almost everyone get bored to do

yoga but after celebrating this yoga day,

everyone gets excited to do yoga again .

#### Short Description of the Programme:

In Session 2022-2023, International Day of Yoga was celebrated on 21st June 2022 by

Department of Physical Education and sports with collaboration with department of N.S.S.

Teaching and Non- teaching staff were attended this programme. N.S.S. Co-ordinator, Dr.

KiranWaghmare had given the demonstration of different Yogasanas ,Pranayam and meditation

also. The conduction of the program was done Anjali Barde, Director of Physical Education and N.S.S. coordinator Dr. KiranWaghmare. Anjali Barde had presented the proposal of programme. In presidential address, about saying a theme of yoga, Principal Respected Dr. V.R. Kodape said that it is seen that human valuess are getting worse. Keeping human valuess in our life gets happiness to us. Sports Committee member Dr. SunilRathod thanked everyone at the event. And the programme was concluded with the permission of the President.

The Theme of this Yoga Day: This International Yoga day's theme was "Yoga for Humanity".

Signature of the Organizer

Signature of the IQAC Coordinator