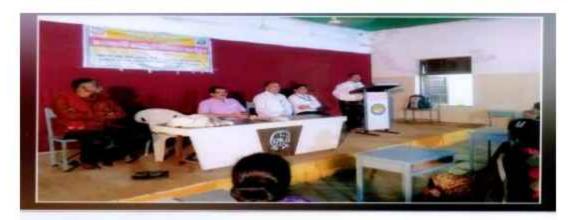

#### KARANJA (LAD), DIST.-WASHIM

Session: 2022-2023

Name of the Programme : Competitive Exam Guidance

Workshop

Organization : S.K.N. Goenka College,

Karanja (lad)

Collaboration : Sundaram Study Centre,

Karanja (lad), Dist. Washim

Date : 13/03/2023

Chairperson : Dr. Dinesh Raghuwanshi

(HOD)

Inaugurator : Mr. Rohan Jadhav Sir

Chief Guest : Mr. Sushant Dhisale, Mr. Rohan

Jadhav, Mr. Sameer Nandawale sir

Speakers : Mr. Sushant Dhisale, Mr. Rohan

Jadhav, Mr. Sameer Nandawale sir

Number of Beneficiaries : Teachers 03

Students 70

Total 73

Outcome of the Programme: To provide information about Competitive

Examinations to the Students of Commerce department and also to guide them regarding various post graduation

competitive examinations.

Short Description of the Programme : 'A Competitive Exam Guidance

Workshop' was organized by the

Commerce Forum in association with

Sundaram Study Center and S.K.N.

Goenka College, Karanja (lad) 13/03/2023. Mr. Rohan Jadhav Sir from Sundarm Study Center guided the student in detail about competitive examination in this workshhop. Mr. Sushant Dhisale said that to become a successful person, We should create discipline and should grab opportunity in Competitive Examination. Mr. Sameer Nandawale inroduced the different subjects 70 students Competitive Exams. commerce department participated in this workshop.