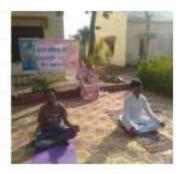

# SHRI. KISANLAL NATHMAL GOENKA ARTS & COMMERCE COLLEGE, KARANJA LAD, DIST-WASHIM

SESSION: 2022-23

Name of the Programme : International Yoga Day Celebration

Organization : Department of Sports & Physical

Education

Collaboration : Department of N.S.S.

Date : 21<sup>st</sup> June 2022

Chairperson : Principal Dr. V.R.Kodape

Inaugurator : Dr. P.P. Yeole, IQAC Coordinator

Yoga Trainer : Dr. Kiran Waghmare

Number of Beneficiaries : 25

#### Short Description of the Programme:

In Session 2022-2023, International Day of Yoga was celebrated on 21st June 2022 by

Department of Physical Education and sports with collaboration with department of N.S.S.

Teaching and Non- teaching staff were attended this programme. N.S.S. Co-ordinator, Dr.

KiranWaghmare had given the demonstration of different Yogasanas ,Pranayam and meditation

also. The conduction of the program was done Anjali Barde, Director of Physical Education and N.S.S. coordinator Dr. KiranWaghmare. Anjali Barde had presented the proposal of programme. In presidential address, about saying a theme of yoga, Principal Respected Dr. V.R. Kodape said that it is seen that human valuess are getting worse. Keeping human valuess in our life gets happiness to us. Sports Committee member Dr. SunilRathod thanked everyone at the event. And the programme was concluded with the permission of the President.