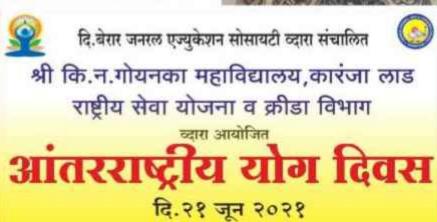

# SHRI. KISANLAL NATHMAL GOENKA ARTS & COMMERCE COLLEGE, KARANJA LAD, DIST-WASHIM

SESSION: 2022-23

Name of the Programme : International Yoga Day Celebration

Organization : Department of Sports & Physical

Education

Collaboration : Department of N.S.S.

Date : 21<sup>st</sup> June 2022

Chairperson : Principal Dr. V.R.Kodape

Inaugurator : Dr. P.P. Yeole, IQAC Coordinator

Yoga Trainer : Dr. Kiran Waghmare

Number of Beneficiaries : 25

#### Short Description of the Programme:

In Session 2022-2023, International Day of Yoga was celebrated on 21st June 2022 by

Department of Physical Education and sports with collaboration with department of N.S.S.

The Theme of this Yoga Day: This International Yoga day's theme was "Yoga for Humanity".

Signature of the Organizer

Signature of the IQAC Coordinator